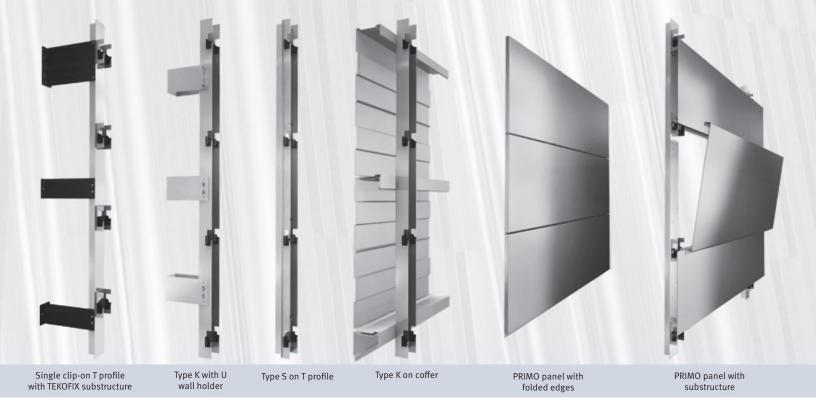

## **PRIMO CLIP-ON WALL SYSTEM**

## THE NUMEROUS BENEFITS:

- The whole range of BEMO color, material and surface variety, also for our PRIMO clip-on wall system.
- Perforated models possible with perforation up to 62%.
- Can be laid in a random structure, off set or in a grid single or multiple colors.
- Variable grid sizes possible, also in combination with each other.
- Large grid size up to 800mm possible.
- Permanent and unlimited expansion capability.
- Easy and very fast assembly of the panels.
- Panels can be replaced easily and quickly.
- Special solutions doable for windows and corners.
- Substructure can be selected for each application.

On request, we will support you in all phases of your project, from the design of your wall system right up to implementation planning, including the TEKOFIX substructure.

| PRIMO Clip-o                | n Wall Sy                                             | stem       |                |            |     |
|-----------------------------|-------------------------------------------------------|------------|----------------|------------|-----|
| Grid Dimension              |                                                       | 200 - 400  | 500            | 600        | 800 |
| Material Thickness<br>in mm | Steel                                                 | 0.75 - 1.5 | 1.25 - 1.5     | 1.25 - 1.5 | 1.5 |
|                             | Aluminium                                             | 0.9 - 1.2  | 1.2 - 2.0      | 1.5 – 2.0  | 2.0 |
| Coatings                    | PE / PvdF / BEMO-dur / BEMO-FLON                      |            |                |            |     |
| Surfaces                    | Stucco / Brushed / Alu-zinc / Pre-weathered / Cladded |            |                |            |     |
| Max. Lengths                | 8.00 m                                                |            |                |            |     |
| Hole Patterns               | rv 3.00 – 5.00                                        |            | rv 5.00 – 8.00 |            |     |
| Material                    | Aluminium                                             |            |                |            |     |
| Material thickness<br>in mm | 0.9 - 2.0                                             |            |                |            |     |