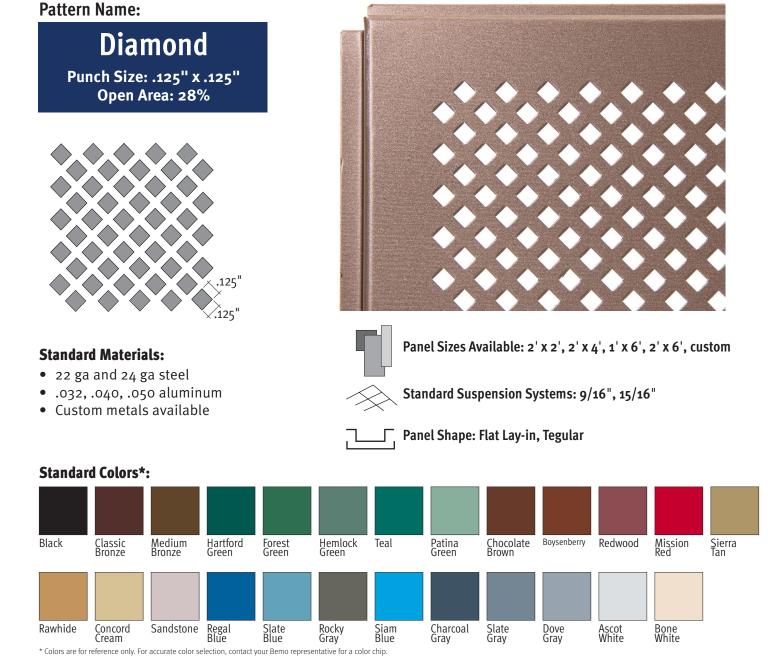

## **BEMO PMC Ceiling Systems**

Panel and Pattern Specifications

**Finishes:** Materials are pretreated, primed and, roller-coil coated with a 1.0 mil total dry film thickness (.2 mil primer with a .8 mil topcoat). The reverse side is coated with a wash coat of .4 to .5 mil dry film thickness.

More than **20 standard colors** are available, plus **6 premium colors** (special order). A variety of wood grain and mill finishes are also available. Ask your Bemo representative for details.