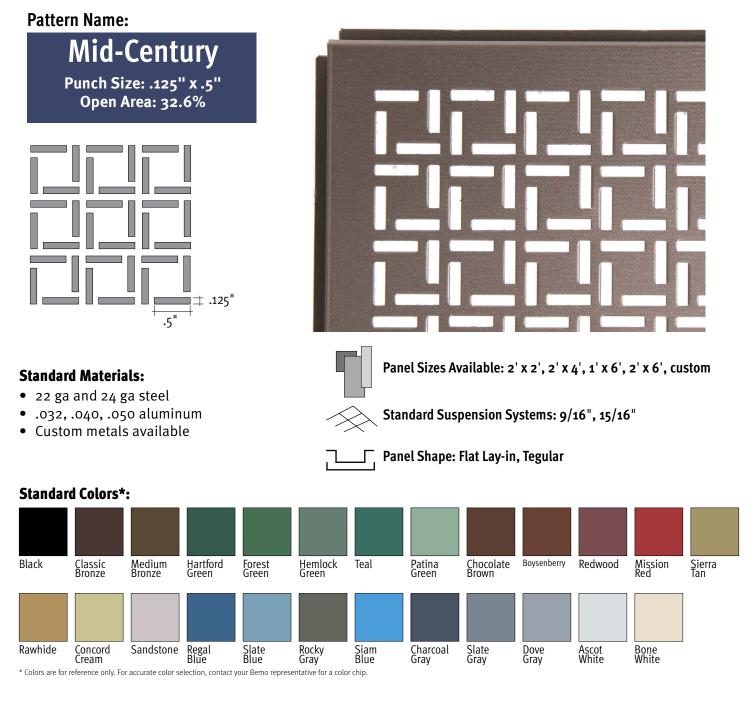

## **BEMO PMC Ceiling Systems**

Panel and Pattern Specifications

**Finishes:** Materials are pretreated, primed and, roller-coil coated with a 1.0 mil total dry film thickness (.2 mil primer with a .8 mil topcoat). The reverse side is coated with a wash coat of .4 to .5 mil dry film thickness.

More than **20 standard colors** are available, plus **6 premium colors** (special order). A variety of wood grain and mill finishes are also available. Ask your Bemo representative for details.