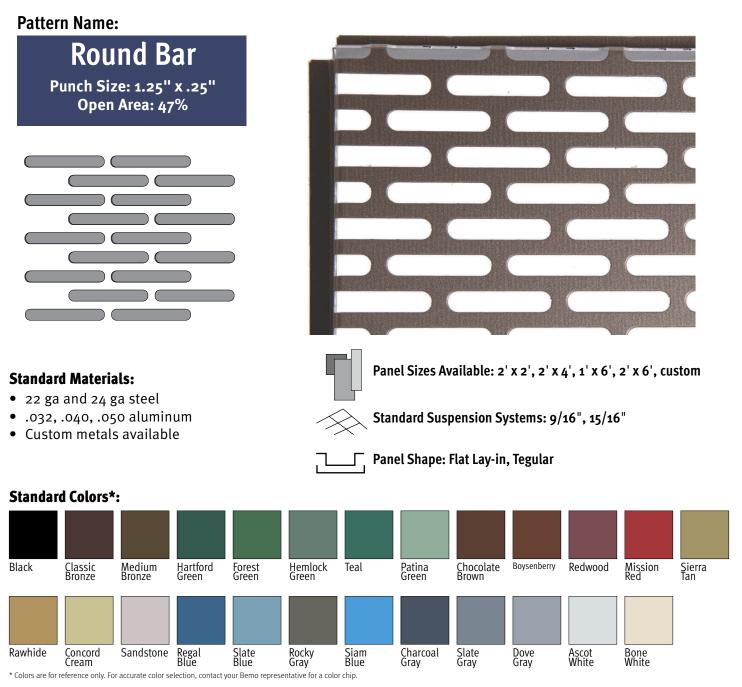

## **BEMO PMC Ceiling Systems**

Panel and Pattern Specifications

**Finishes:** Materials are pretreated, primed and, roller-coil coated with a 1.0 mil total dry film thickness (.2 mil primer with a .8 mil topcoat). The reverse side is coated with a wash coat of .4 to .5 mil dry film thickness.

More than **20 standard colors** are available, plus **6 premium colors** (special order). A variety of wood grain and mill finishes are also available. Ask your Bemo representative for details.