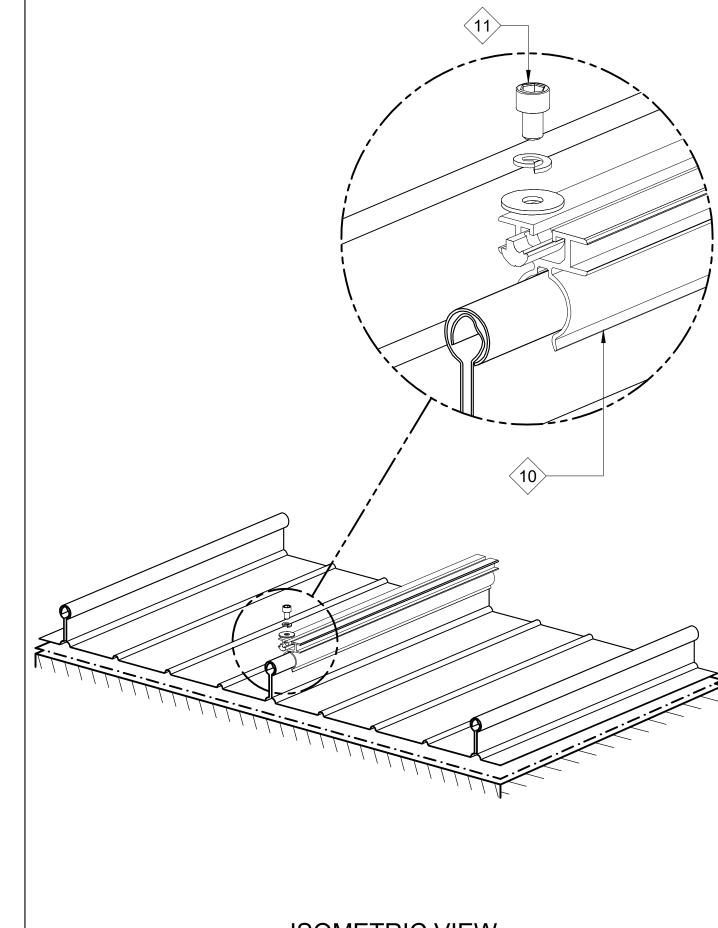

ISOMETRIC VIEW

[NOTE: ISOMETRIC VIEW IS FOR VISUALIZATION ONLY - OBJECTS NOT TO SCALE]

|        | STAND,  | PROJECT      | CUSTOM | ARCHITE |  |  |  |  |
|--------|---------|--------------|--------|---------|--|--|--|--|
| AWN:   |         |              |        |         |  |  |  |  |
|        |         |              |        |         |  |  |  |  |
| ECKED: |         |              |        |         |  |  |  |  |
| O.     | JECT NU | MBER:        |        |         |  |  |  |  |
| 7      |         |              |        |         |  |  |  |  |
| 7      |         |              |        |         |  |  |  |  |
| 7      |         |              |        |         |  |  |  |  |
| 7      |         |              |        |         |  |  |  |  |
| 7      |         |              |        |         |  |  |  |  |
| 7      |         |              |        |         |  |  |  |  |
| 7      |         |              |        |         |  |  |  |  |
| ).     | REV     | ISION / ISSU | JE     | DATE    |  |  |  |  |
|        |         |              |        |         |  |  |  |  |
| $\sim$ |         |              |        |         |  |  |  |  |

## FASTENER DESIGNATIONS

| MARK | DESCRIPTION                                      | IMAGE       |
|------|--------------------------------------------------|-------------|
| 1    | #14-10 x 7" DEKFAST SCREW (OR COMPARABLE)        |             |
| 2    | #14-10 x 2" DEKFAST SCREW (OR COMPARABLE)        | (mmmmmm)    |
| 3    | 1/4"-14x 1 1/2" HWH TEK-3 (W/ BONDED WASHER)     |             |
| 4    | 1/4"-20x 3/4" STAINLESS STEEL BOLT ASSEMBLY      |             |
| 5    | 1/4"-14x 7/8" HWH TEK-1 (W/ BONDED WASHER)       |             |
| 6    | #10x 3/4" PANCAKE HEAD SCREW                     |             |
| 7    | 1/4"Ø BULB-TITE RIVET (W/ BONDED WASHER)         |             |
| 8    | 3/16"Ø CLOSED END S.S. RIVET                     | <b>(</b> D) |
| 9    | #14-10x 1" SELF-TAPPING (W/ BONDED WASHER)       |             |
| (10) | 1/4"-14X 1" TEK-3 STAINLESS STEEL SCREW*         |             |
| (11) | #12-14x 1 1/2" TEK-3 STAINLESS STEEL SCREW*      |             |
| (12) | 1/4"-14x 3" PANCAKE HEAD 316SS TYPE "B" FASTENER | <br>        |

## MATERIAL DESIGNATIONS

DESCRIPTION

MARK

| $\bigcirc$                   | BEMO HOOK CLIP W/ GALV. BASE                                       |
|------------------------------|--------------------------------------------------------------------|
| 2                            | BEMO FIXED HOOK CLIP                                               |
| 3                            | BEMO GABLE HALTER CLIP (30" O.C. MAX.)                             |
| 4                            | BEMO METAL/FOAM PROFILE CLOSURE                                    |
| <b>(5)</b>                   | KEYHOLE CLOSURE                                                    |
| 6                            | EXPANDING FOAM TAPE (18 L.F. ROLLS)                                |
| $\stackrel{\circ}{\bigcirc}$ | 1/8"x 1" WIDE SEALING TAPE (65 L.F. ROLLS) - (BY OTHERS)           |
| 8                            | BEMO "40 MIL HT MEMBRANE" (3'x 65' ROLLS)                          |
| 9                            | "APPROVED" SEALANT (15 L.F. COVERAGE - TUBES) - (BY OTHERS)        |
| (10)                         | BEMO AKKORD RAIL (TI) [20'-0" LONG], ALUMINUM EXTRUSION (6060-T66) |
| <b>(11)</b>                  | BEMO AKKORD RAIL SPRING NUT, STAINLESS STEEL                       |
| (12)                         |                                                                    |
| <b>~</b>                     |                                                                    |