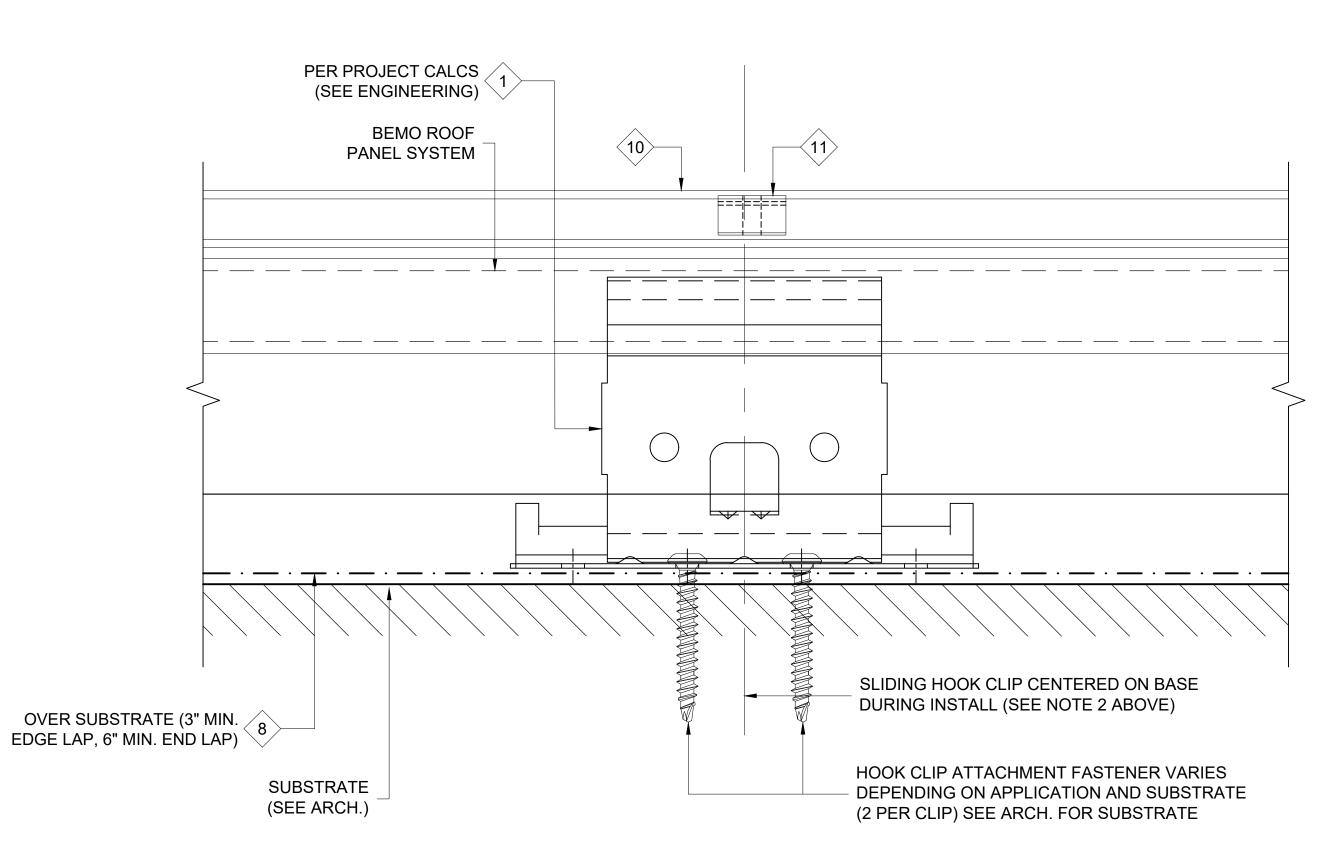

## NOTE

- I. SLIDING HOOK CLIP TO BE CENTERED ON BASE DURING INSTALLATION TO ALLOW FOR MOVEMENT OF ROOF SYSTEM IN EITHER DIRECTION.
- 2. ALL FASTENERS MUST PENETRATE 3/4" MIN. THROUGH SUBSTRATE.

THIS DETAIL IS GENERAL IN NATURE AND WILL BE MODIFIED TO MEET JOB SPECIFIC CONDITIONS

SECTION A-A

## FASTENER DESIGNATIONS

| MARK | DESCRIPTION                                      | IMAGE       |
|------|--------------------------------------------------|-------------|
| 1    | #14-10 x 7" DEKFAST SCREW (OR COMPARABLE)        |             |
| 2    | #14-10 x 2" DEKFAST SCREW (OR COMPARABLE)        | (mmmmmm)    |
| 3    | 1/4"-14x 1 1/2" HWH TEK-3 (W/ BONDED WASHER)     |             |
| 4    | 1/4"-20x 3/4" STAINLESS STEEL BOLT ASSEMBLY      |             |
| 5    | 1/4"-14x 7/8" HWH TEK-1 (W/ BONDED WASHER)       |             |
| 6    | #10x 3/4" PANCAKE HEAD SCREW                     |             |
| 7    | 1/4"Ø BULB-TITE RIVET (W/ BONDED WASHER)         |             |
| 8    | 3/16"Ø CLOSED END S.S. RIVET                     | <b>(</b> D) |
| 9    | #14-10x 1" SELF-TAPPING (W/ BONDED WASHER)       |             |
| (10) | 1/4"-14X 1" TEK-3 STAINLESS STEEL SCREW*         |             |
| (11) | #12-14x 1 1/2" TEK-3 STAINLESS STEEL SCREW*      |             |
| (12) | 1/4"-14x 3" PANCAKE HEAD 316SS TYPE "B" FASTENER | <br>        |

## MATERIAL DESIGNATIONS

DESCRIPTION

MARK

| $\bigcirc$                   | BEMO HOOK CLIP W/ GALV. BASE                                       |
|------------------------------|--------------------------------------------------------------------|
| 2                            | BEMO FIXED HOOK CLIP                                               |
| 3                            | BEMO GABLE HALTER CLIP (30" O.C. MAX.)                             |
| 4                            | BEMO METAL/FOAM PROFILE CLOSURE                                    |
| <b>(5)</b>                   | KEYHOLE CLOSURE                                                    |
| 6                            | EXPANDING FOAM TAPE (18 L.F. ROLLS)                                |
| $\stackrel{\circ}{\bigcirc}$ | 1/8"x 1" WIDE SEALING TAPE (65 L.F. ROLLS) - (BY OTHERS)           |
| 8                            | BEMO "40 MIL HT MEMBRANE" (3'x 65' ROLLS)                          |
| 9                            | "APPROVED" SEALANT (15 L.F. COVERAGE - TUBES) - (BY OTHERS)        |
| (10)                         | BEMO AKKORD RAIL (TI) [20'-0" LONG], ALUMINUM EXTRUSION (6060-T66) |
| <b>(11)</b>                  | BEMO AKKORD RAIL SPRING NUT, STAINLESS STEEL                       |
| (12)                         |                                                                    |
| <b>~</b>                     |                                                                    |