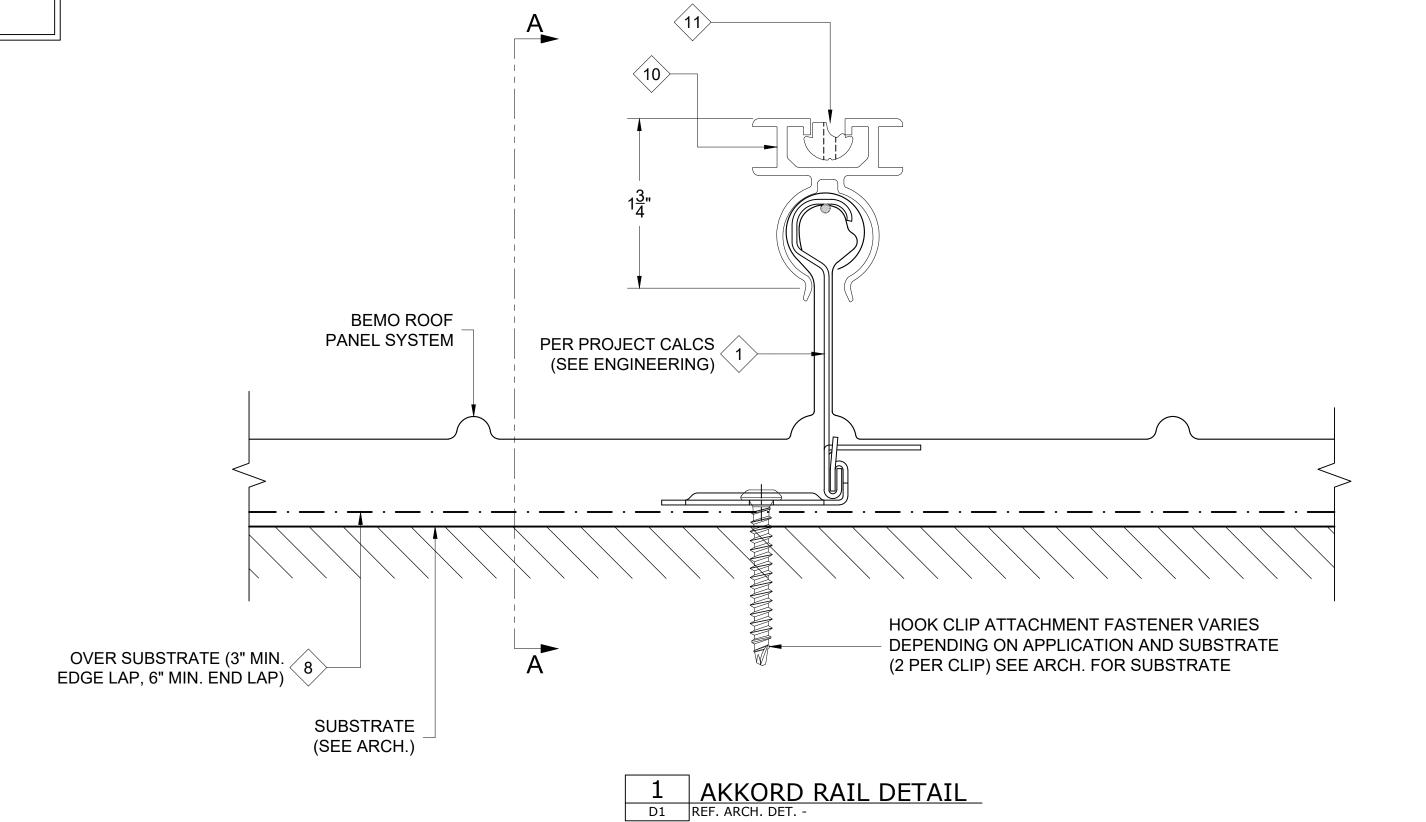

## FASTENER DESIGNATIONS

| MARK | DESCRIPTION                                      | IMAGE       |
|------|--------------------------------------------------|-------------|
| 1    | #14-10 x 7" DEKFAST SCREW (OR COMPARABLE)        |             |
| 2    | #14-10 x 2" DEKFAST SCREW (OR COMPARABLE)        | (mmmmmm)    |
| 3    | 1/4"-14x 1 1/2" HWH TEK-3 (W/ BONDED WASHER)     |             |
| 4    | 1/4"-20x 3/4" STAINLESS STEEL BOLT ASSEMBLY      |             |
| 5    | 1/4"-14x 7/8" HWH TEK-1 (W/ BONDED WASHER)       |             |
| 6    | #10x 3/4" PANCAKE HEAD SCREW                     |             |
| 7    | 1/4"Ø BULB-TITE RIVET (W/ BONDED WASHER)         |             |
| 8    | 3/16"Ø CLOSED END S.S. RIVET                     | <b>(</b> D) |
| 9    | #14-10x 1" SELF-TAPPING (W/ BONDED WASHER)       |             |
| (10) | 1/4"-14X 1" TEK-3 STAINLESS STEEL SCREW*         |             |
| (11) | #12-14x 1 1/2" TEK-3 STAINLESS STEEL SCREW*      |             |
| (12) | 1/4"-14x 3" PANCAKE HEAD 316SS TYPE "B" FASTENER | <br>        |

## MATERIAL DESIGNATIONS

DESCRIPTION

MARK

| $\bigcirc$                   | BEMO HOOK CLIP W/ GALV. BASE                                       |
|------------------------------|--------------------------------------------------------------------|
| 2                            | BEMO FIXED HOOK CLIP                                               |
| 3                            | BEMO GABLE HALTER CLIP (30" O.C. MAX.)                             |
| 4                            | BEMO METAL/FOAM PROFILE CLOSURE                                    |
| <b>(5)</b>                   | KEYHOLE CLOSURE                                                    |
| 6                            | EXPANDING FOAM TAPE (18 L.F. ROLLS)                                |
| $\stackrel{\circ}{\bigcirc}$ | 1/8"x 1" WIDE SEALING TAPE (65 L.F. ROLLS) - (BY OTHERS)           |
| 8                            | BEMO "40 MIL HT MEMBRANE" (3'x 65' ROLLS)                          |
| 9                            | "APPROVED" SEALANT (15 L.F. COVERAGE - TUBES) - (BY OTHERS)        |
| (10)                         | BEMO AKKORD RAIL (TI) [20'-0" LONG], ALUMINUM EXTRUSION (6060-T66) |
| <b>(11)</b>                  | BEMO AKKORD RAIL SPRING NUT, STAINLESS STEEL                       |
| (12)                         |                                                                    |
| <b>~</b>                     |                                                                    |

## NOTE

- I. SLIDING HOOK CLIP TO BE CENTERED ON BASE DURING INSTALLATION TO ALLOW FOR MOVEMENT OF ROOF SYSTEM IN EITHER DIRECTION.
- 2. ALL FASTENERS MUST PENETRATE 3/4" MIN. THROUGH SUBSTRATE.

THIS DETAIL IS GENERAL IN NATURE AND WILL BE MODIFIED TO MEET JOB SPECIFIC CONDITIONS