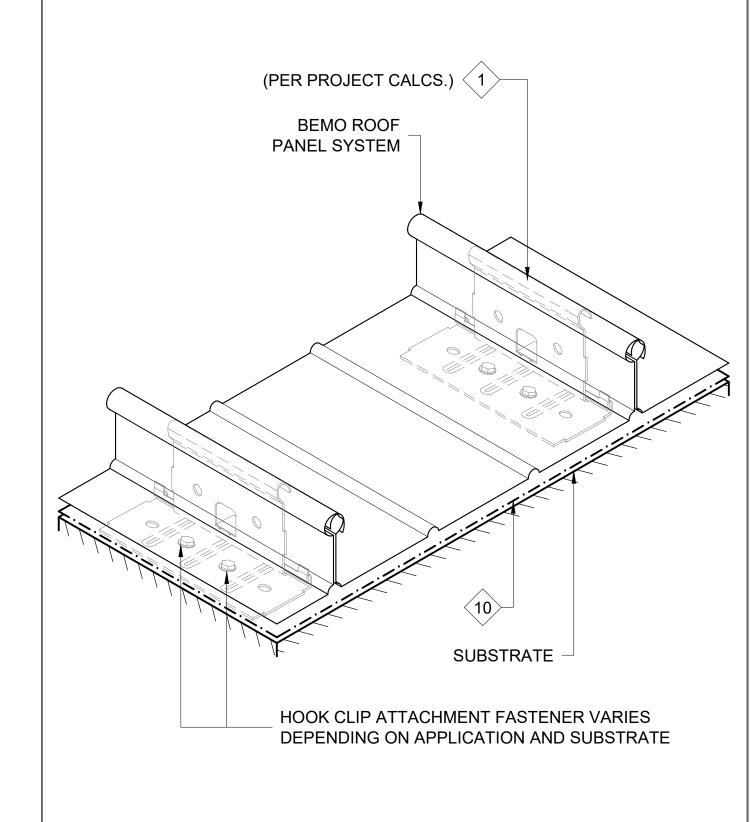

ISOMETRIC VIEW

[NOTE: ISOMETRIC VIEW IS FOR VISUALIZATION ONLY - OBJECTS NOT TO SCALE]

BEMO STANDARD DETAILS
PANEL 'SLIDING' DETAIL (HOOK CLIP AT UNINSULATED ROOF)
PROJECT ADDRESS

CUSTOMER NAME

ARCHITECT NAME