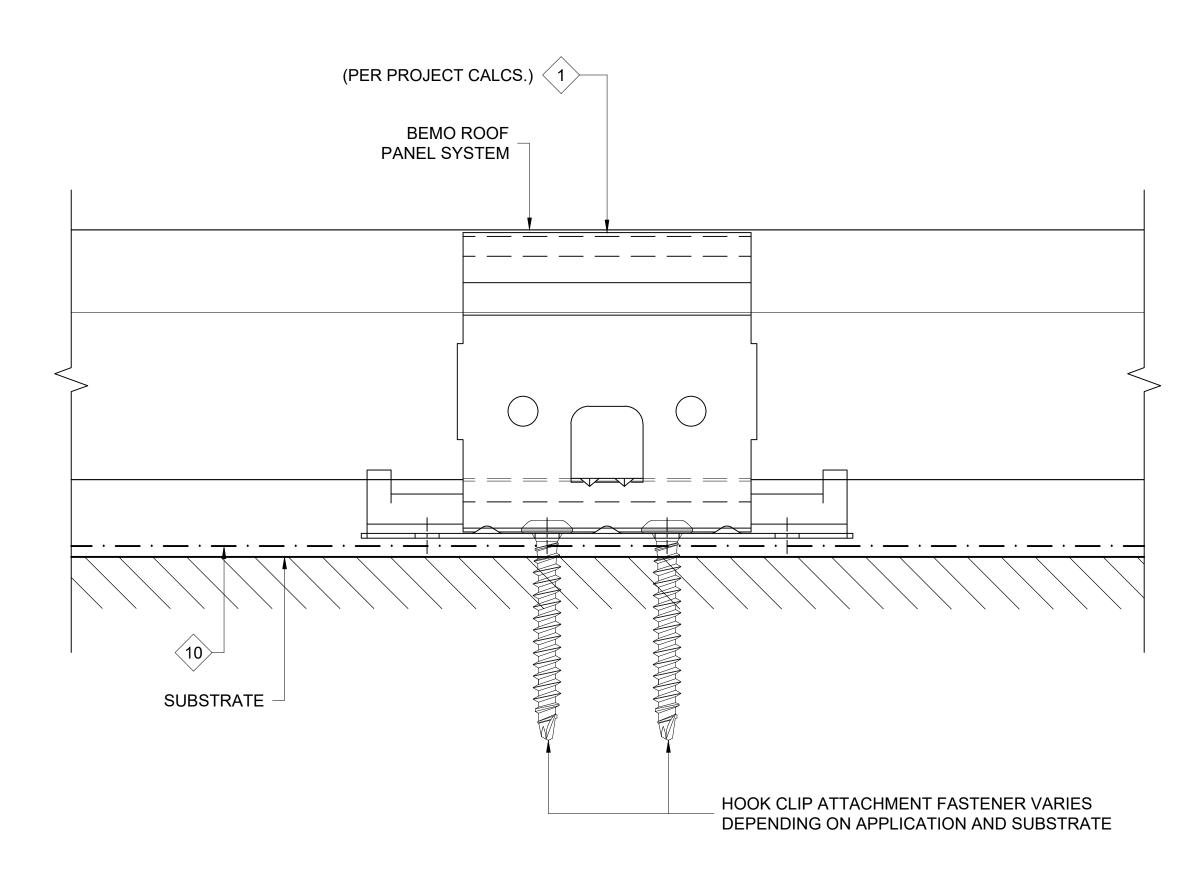

## NOTES

THIS DETAIL RELEVENT FOR UNINSULATED ROOFS ONLY.
 ALL FASTENERS MUST PENETRATE 3/4" MIN. THROUGH

1 BEMO PANEL 'SLIDING' DETAIL; HOOK CLIP

SECTION A-A

THIS DETAIL IS GENERAL IN NATURE AND WILL BE MODIFIED TO MEET JOB SPECIFIC CONDITIONS

## FASTENER DESIGNATIONS

| 17to Lettert Beolotti (11otto |                                                  |            |  |  |  |  |
|-------------------------------|--------------------------------------------------|------------|--|--|--|--|
| MARK                          | DESCRIPTION                                      | IMAGE      |  |  |  |  |
| 1                             | #14-10 x 7" DEKFAST SCREW (OR COMPARABLE)        | - tummmm   |  |  |  |  |
| 2                             | #14-10 x 2" DEKFAST SCREW (OR COMPARABLE)        |            |  |  |  |  |
| 3                             | 1/4"-14x 1 1/2" HWH TEK-3 (W/ BONDED WASHER)     |            |  |  |  |  |
| $\langle 4 \rangle$           | 1/4"-20x 3/4" STAINLESS STEEL BOLT ASSEMBLY      |            |  |  |  |  |
| 5                             | 1/4"-14x 7/8" HWH TEK-1 (W/ BONDED WASHER)       |            |  |  |  |  |
| 6                             | #10x 3/4" PANCAKE HEAD SCREW                     |            |  |  |  |  |
| $\langle 7 \rangle$           | 1/4"Ø BULB-TITE RIVET (W/ BONDED WASHER)         |            |  |  |  |  |
| 8                             | 3/16"Ø CLOSED END S.S. RIVET                     | <b>(</b> D |  |  |  |  |
| 9                             | #14-10x 1" SELF-TAPPING (W/ BONDED WASHER)       |            |  |  |  |  |
| (10)                          | 1/4"-14X 1" TEK-3 STAINLESS STEEL SCREW*         |            |  |  |  |  |
| (11)                          | #12-14x 1 1/2" TEK-3 STAINLESS STEEL SCREW*      |            |  |  |  |  |
| (12)                          | 1/4"-14x 3" PANCAKE HEAD 316SS TYPE "B" FASTENER |            |  |  |  |  |
|                               |                                                  |            |  |  |  |  |

## MATERIAL DESIGNATIONS

DESCRIPTION

MARK

| BEMO HOOK CLIP W/ GALV. BASE                                       |
|--------------------------------------------------------------------|
| BEMO FIXED HOOK CLIP                                               |
| BEMO GABLE HALTER CLIP (30" O.C. MAX.)                             |
| BEMO METAL/FOAM PROFILE CLOSURE                                    |
| KEYHOLE CLOSURE                                                    |
| EXPANDING FOAM TAPE (18 L.F. ROLLS)                                |
| "GRIP-STRUT" WALKWAY PLANK, 11 7/8" W x 12'-0" LG (2 PLANK WALKWAY |
| BEMO 300-H OR 300-V STAINLESS STEEL UTILITY CLAMP                  |
| 1/8"x 1" WIDE SEALING TAPE (65 L.F. ROLLS) - (BY OTHERS)           |
| BEMO "40 MIL HT MEMBRANE" (3'x 65' ROLLS)                          |
| "APPROVED" SEALANT (15 L.F. COVERAGE - TUBES) - (BY OTHERS)        |
| 4"x 6" BEARING PLATE (AT EACH CLIP)                                |
|                                                                    |