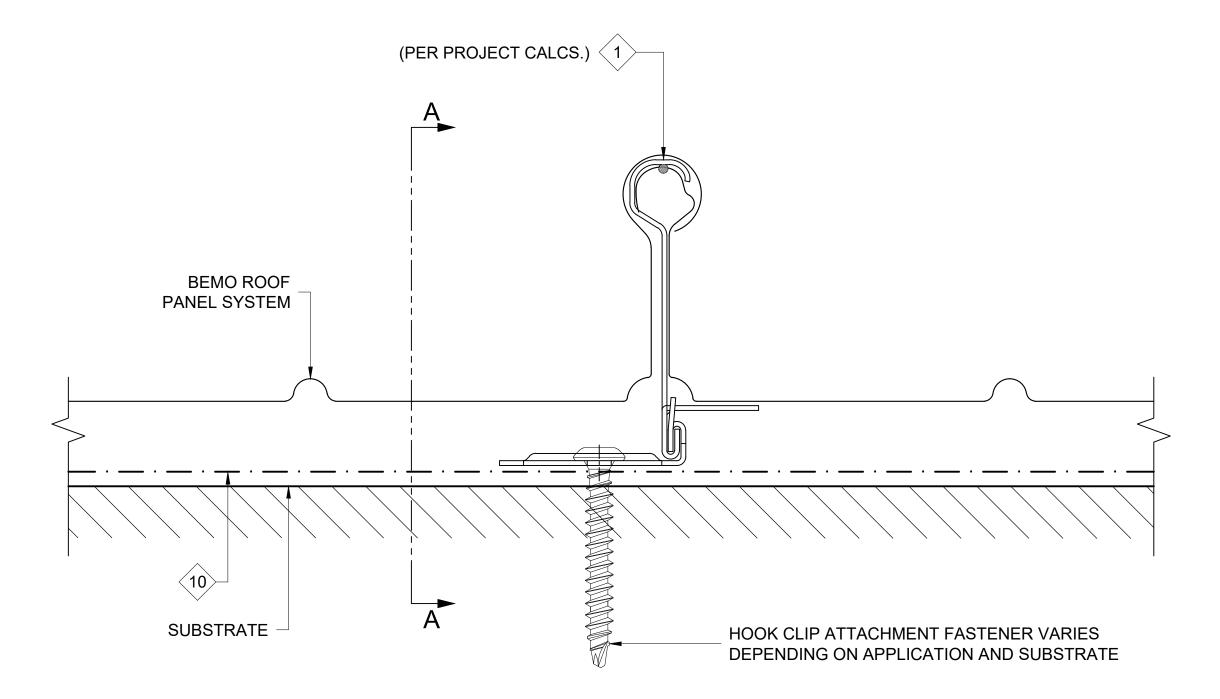

## NOTES

THIS DETAIL RELEVENT FOR UNINSULATED ROOFS ONLY.
 ALL FASTENERS MUST PENETRATE 3/4" MIN. THROUGH

1 BEMO PANEL 'SLIDING' DETAIL; HOOK CLIP

SECTION A-A

THIS DETAIL IS GENERAL IN NATURE AND WILL BE MODIFIED TO MEET JOB SPECIFIC CONDITIONS

## FASTENER DESIGNATIONS

| 17to Lettert Beolotti (11otto |                                                  |            |  |  |  |  |
|-------------------------------|--------------------------------------------------|------------|--|--|--|--|
| MARK                          | DESCRIPTION                                      | IMAGE      |  |  |  |  |
| 1                             | #14-10 x 7" DEKFAST SCREW (OR COMPARABLE)        | - tummmm   |  |  |  |  |
| 2                             | #14-10 x 2" DEKFAST SCREW (OR COMPARABLE)        |            |  |  |  |  |
| 3                             | 1/4"-14x 1 1/2" HWH TEK-3 (W/ BONDED WASHER)     |            |  |  |  |  |
| $\langle 4 \rangle$           | 1/4"-20x 3/4" STAINLESS STEEL BOLT ASSEMBLY      |            |  |  |  |  |
| 5                             | 1/4"-14x 7/8" HWH TEK-1 (W/ BONDED WASHER)       |            |  |  |  |  |
| 6                             | #10x 3/4" PANCAKE HEAD SCREW                     |            |  |  |  |  |
| $\langle 7 \rangle$           | 1/4"Ø BULB-TITE RIVET (W/ BONDED WASHER)         |            |  |  |  |  |
| 8                             | 3/16"Ø CLOSED END S.S. RIVET                     | <b>(</b> D |  |  |  |  |
| 9                             | #14-10x 1" SELF-TAPPING (W/ BONDED WASHER)       |            |  |  |  |  |
| (10)                          | 1/4"-14X 1" TEK-3 STAINLESS STEEL SCREW*         |            |  |  |  |  |
| (11)                          | #12-14x 1 1/2" TEK-3 STAINLESS STEEL SCREW*      |            |  |  |  |  |
| (12)                          | 1/4"-14x 3" PANCAKE HEAD 316SS TYPE "B" FASTENER |            |  |  |  |  |
|                               |                                                  |            |  |  |  |  |

## MATERIAL DESIGNATIONS

DESCRIPTION

MARK

| BEMO HOOK CLIP W/ GALV. BASE                                       |
|--------------------------------------------------------------------|
| BEMO FIXED HOOK CLIP                                               |
| BEMO GABLE HALTER CLIP (30" O.C. MAX.)                             |
| BEMO METAL/FOAM PROFILE CLOSURE                                    |
| KEYHOLE CLOSURE                                                    |
| EXPANDING FOAM TAPE (18 L.F. ROLLS)                                |
| "GRIP-STRUT" WALKWAY PLANK, 11 7/8" W x 12'-0" LG (2 PLANK WALKWAY |
| BEMO 300-H OR 300-V STAINLESS STEEL UTILITY CLAMP                  |
| 1/8"x 1" WIDE SEALING TAPE (65 L.F. ROLLS) - (BY OTHERS)           |
| BEMO "40 MIL HT MEMBRANE" (3'x 65' ROLLS)                          |
| "APPROVED" SEALANT (15 L.F. COVERAGE - TUBES) - (BY OTHERS)        |
| 4"x 6" BEARING PLATE (AT EACH CLIP)                                |
|                                                                    |