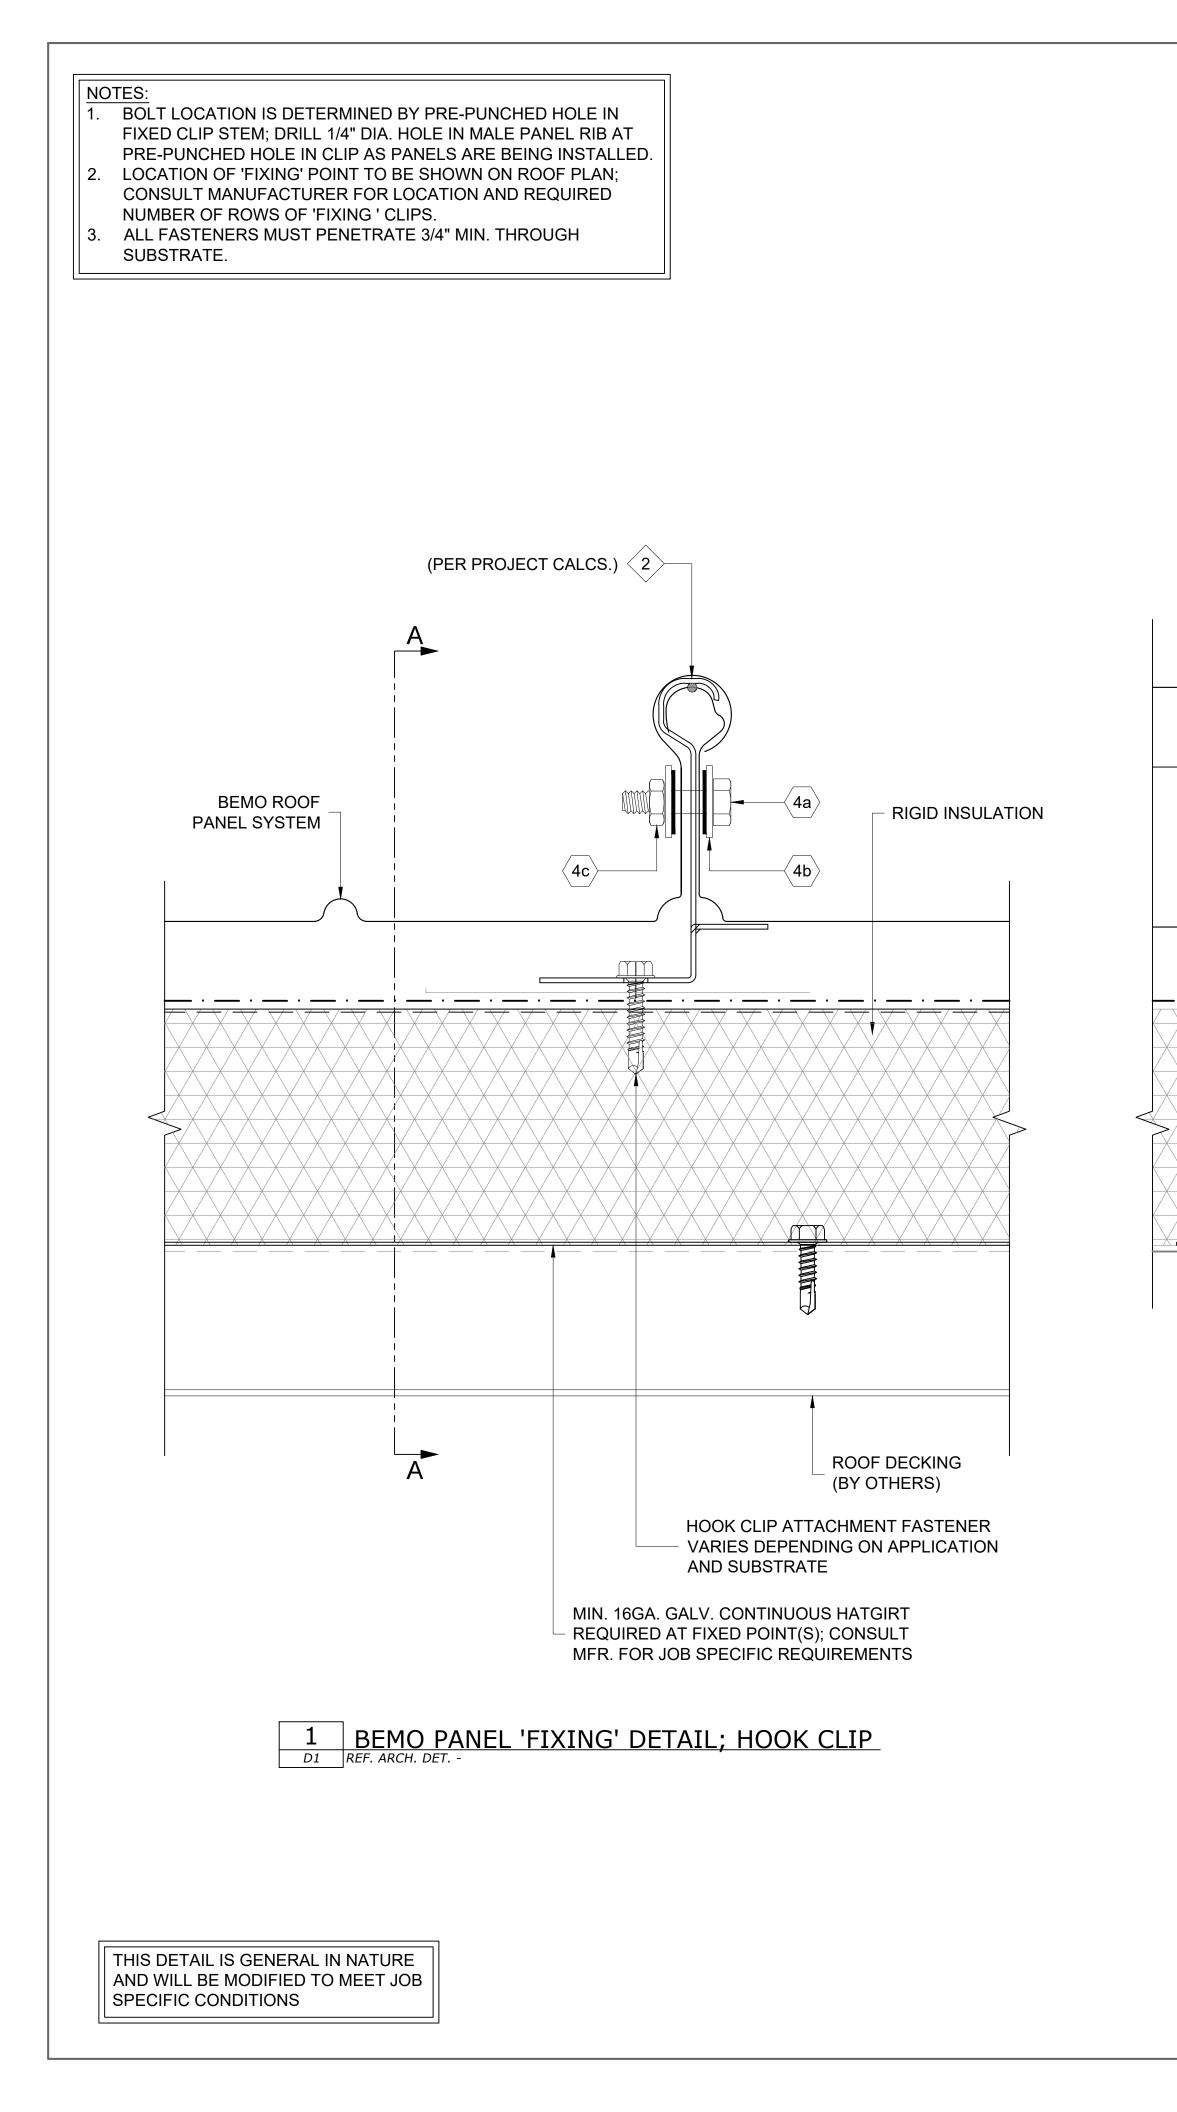

|                                                                      | MARK                                                                                                               | DESCRIPTION                                                                                                                                                                                                                                                                                                                                                                                                                   |
|----------------------------------------------------------------------|--------------------------------------------------------------------------------------------------------------------|-------------------------------------------------------------------------------------------------------------------------------------------------------------------------------------------------------------------------------------------------------------------------------------------------------------------------------------------------------------------------------------------------------------------------------|
|                                                                      | $ \begin{array}{c c} \text{MARK} \\ \hline 1 \\ 2 \\ 3 \\ 4 \\ 4a \\ 4b \\ 4c \\ 5 \\ 6 \\ 7 \\ 8 \\ \end{array} $ | DESCRIPTION<br>#14-10 x 7" DEKFAST SCREW (OR CO<br>#14-10 x 2" DEKFAST SCREW (OR CO<br>1/4"-14x 1 1/2" HWH TEK-3 (W/ BONDE<br>1/4"-20x 3/4" STAINLESS STEEL BOLT<br>1/4"-20x 3/4" HEX HEAD STAINLESS ST<br>3/4" COMB. STAINLESS STEEL AND SI<br>1/4"-20 STAINLESS STEEL LOCKING N<br>1/4"-14x 7/8" HWH TEK-1 (W/ BONDED<br>#10x 3/4" PANCAKE HEAD SCREW<br>1/4"Ø BULB-TITE RIVET (W/ BONDED N<br>3/16"Ø CLOSED END S.S. RIVET |
|                                                                      | 9                                                                                                                  | #14-10x 1" SELF-TAPPING (W/ BONDE                                                                                                                                                                                                                                                                                                                                                                                             |
| AT 'FIXING' POINT<br>(SEE ROOF PLAN)                                 |                                                                                                                    | MATERIAL DES                                                                                                                                                                                                                                                                                                                                                                                                                  |
|                                                                      | MARK                                                                                                               | DESCRIPT<br>BEMO HOOK CLIP W/ GALV. BASE<br>BEMO FIXED HOOK CLIP<br>BEMO GABLE HALTER CLIP (30" O.C.<br>BEMO METAL/FOAM PROFILE CLOSU<br>KEYHOLE CLOSURE<br>EXPANDING FOAM TAPE (18 L.F. ROL<br>"GRIP-STRUT" WALKWAY PLANK, 11 7<br>BEMO 300-H OR 300-V STAINLESS ST<br>1/8"x 1" WIDE SEALING TAPE (65 L.F. F<br>BEMO "40 MIL HT MEMBRANE" (3'x 65'<br>"APPROVED" SEALANT (15 L.F. COVE<br>4"x 6" BEARING PLATE (AT EACH CLIF |
| CLIP ATTACHMENT FASTENER<br>ES DEPENDING ON APPLICATION<br>SUBSTRATE | (PER PROJECT CALC<br>BEMO ROOF<br>PANEL SYSTEM<br>AT 'FIXING' POINT 4<br>(SEE ROOF PLAN)                           |                                                                                                                                                                                                                                                                                                                                                                                                                               |
| IRT<br>JLT<br>NTS                                                    |                                                                                                                    |                                                                                                                                                                                                                                                                                                                                                                                                                               |