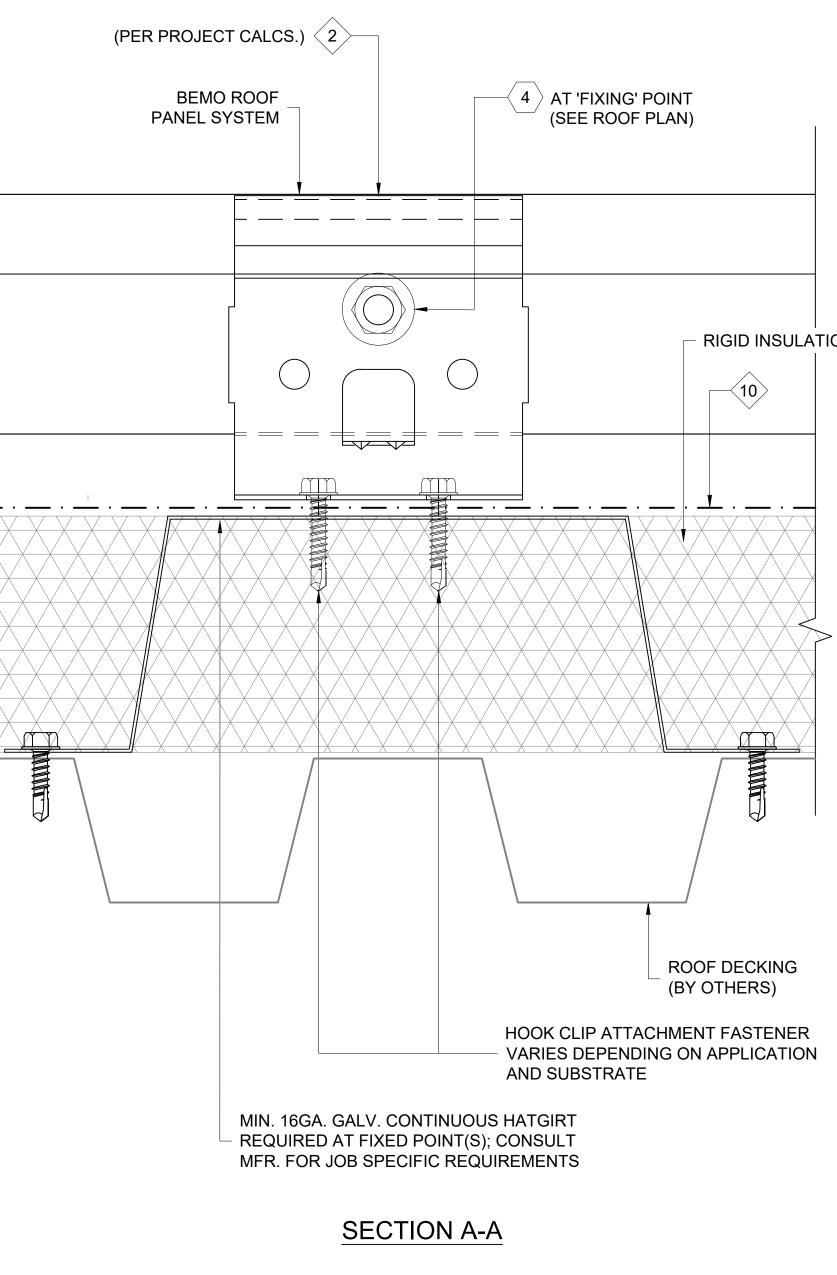

|                                                                      | MARK                                                                                                               | DESCRIPTION                                                                                                                                                                                                                                                                                                                                                                                                                   |
|----------------------------------------------------------------------|--------------------------------------------------------------------------------------------------------------------|-------------------------------------------------------------------------------------------------------------------------------------------------------------------------------------------------------------------------------------------------------------------------------------------------------------------------------------------------------------------------------------------------------------------------------|
|                                                                      | $ \begin{array}{c c} \text{MARK} \\ \hline 1 \\ 2 \\ 3 \\ 4 \\ 4a \\ 4b \\ 4c \\ 5 \\ 6 \\ 7 \\ 8 \\ \end{array} $ | DESCRIPTION<br>#14-10 x 7" DEKFAST SCREW (OR CO<br>#14-10 x 2" DEKFAST SCREW (OR CO<br>1/4"-14x 1 1/2" HWH TEK-3 (W/ BONDE<br>1/4"-20x 3/4" STAINLESS STEEL BOLT<br>1/4"-20x 3/4" HEX HEAD STAINLESS ST<br>3/4" COMB. STAINLESS STEEL AND SI<br>1/4"-20 STAINLESS STEEL LOCKING N<br>1/4"-14x 7/8" HWH TEK-1 (W/ BONDED<br>#10x 3/4" PANCAKE HEAD SCREW<br>1/4"Ø BULB-TITE RIVET (W/ BONDED N<br>3/16"Ø CLOSED END S.S. RIVET |
|                                                                      | 9                                                                                                                  | #14-10x 1" SELF-TAPPING (W/ BONDE                                                                                                                                                                                                                                                                                                                                                                                             |
| AT 'FIXING' POINT<br>(SEE ROOF PLAN)                                 |                                                                                                                    | MATERIAL DES                                                                                                                                                                                                                                                                                                                                                                                                                  |
|                                                                      | MARK                                                                                                               | DESCRIPT<br>BEMO HOOK CLIP W/ GALV. BASE<br>BEMO FIXED HOOK CLIP<br>BEMO GABLE HALTER CLIP (30" O.C.<br>BEMO METAL/FOAM PROFILE CLOSU<br>KEYHOLE CLOSURE<br>EXPANDING FOAM TAPE (18 L.F. ROL<br>"GRIP-STRUT" WALKWAY PLANK, 11 7<br>BEMO 300-H OR 300-V STAINLESS ST<br>1/8"x 1" WIDE SEALING TAPE (65 L.F. F<br>BEMO "40 MIL HT MEMBRANE" (3'x 65'<br>"APPROVED" SEALANT (15 L.F. COVE<br>4"x 6" BEARING PLATE (AT EACH CLIF |
| CLIP ATTACHMENT FASTENER<br>ES DEPENDING ON APPLICATION<br>SUBSTRATE | (PER PROJECT CALC<br>BEMO ROOF<br>PANEL SYSTEM<br>AT 'FIXING' POINT 4<br>(SEE ROOF PLAN)                           |                                                                                                                                                                                                                                                                                                                                                                                                                               |
| IRT<br>JLT<br>NTS                                                    |                                                                                                                    |                                                                                                                                                                                                                                                                                                                                                                                                                               |