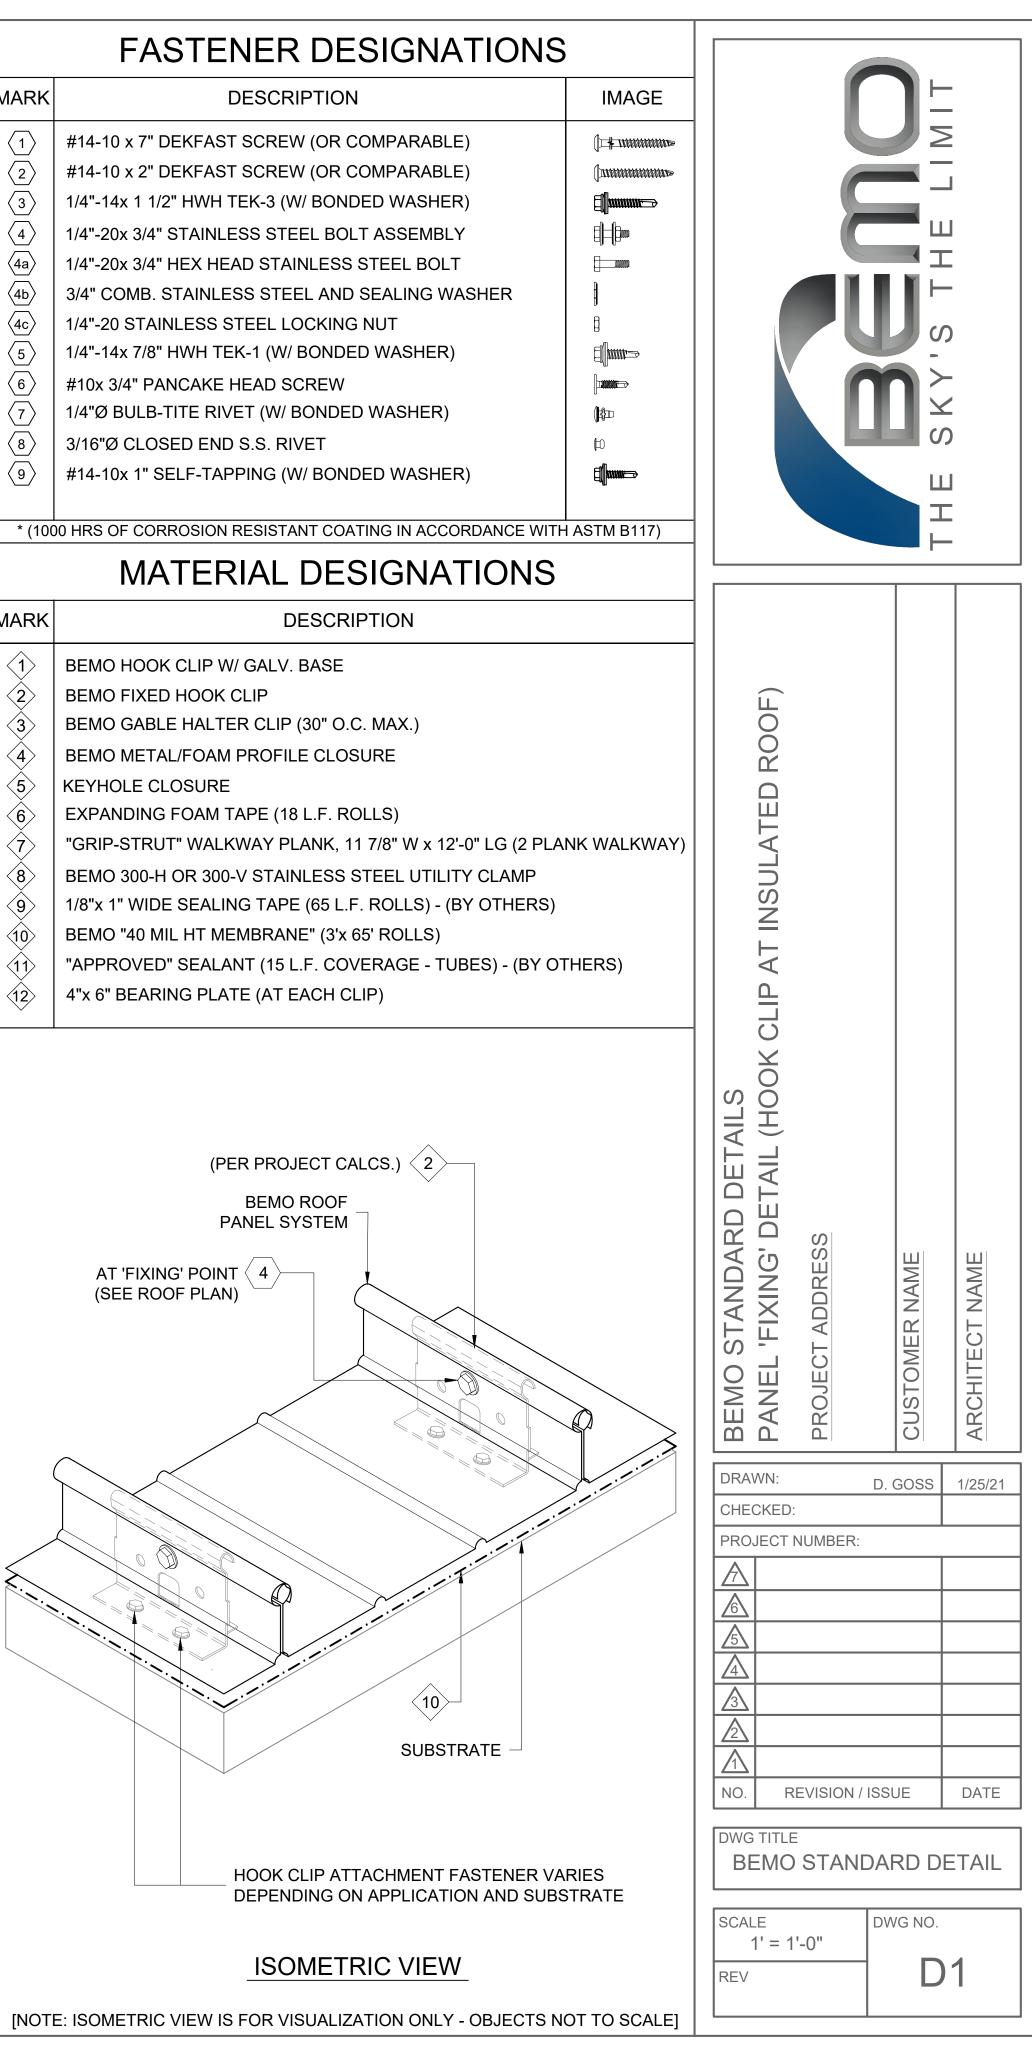

|                                                                      | MARK                                                                                                               | DESCRIPTION                                                                                                                                                                                                                                                                                                                                                                                                                   |
|----------------------------------------------------------------------|--------------------------------------------------------------------------------------------------------------------|-------------------------------------------------------------------------------------------------------------------------------------------------------------------------------------------------------------------------------------------------------------------------------------------------------------------------------------------------------------------------------------------------------------------------------|
|                                                                      | $ \begin{array}{c c} \text{MARK} \\ \hline 1 \\ 2 \\ 3 \\ 4 \\ 4a \\ 4b \\ 4c \\ 5 \\ 6 \\ 7 \\ 8 \\ \end{array} $ | DESCRIPTION<br>#14-10 x 7" DEKFAST SCREW (OR CO<br>#14-10 x 2" DEKFAST SCREW (OR CO<br>1/4"-14x 1 1/2" HWH TEK-3 (W/ BONDE<br>1/4"-20x 3/4" STAINLESS STEEL BOLT<br>1/4"-20x 3/4" HEX HEAD STAINLESS ST<br>3/4" COMB. STAINLESS STEEL AND SI<br>1/4"-20 STAINLESS STEEL LOCKING N<br>1/4"-14x 7/8" HWH TEK-1 (W/ BONDED<br>#10x 3/4" PANCAKE HEAD SCREW<br>1/4"Ø BULB-TITE RIVET (W/ BONDED N<br>3/16"Ø CLOSED END S.S. RIVET |
|                                                                      | 9                                                                                                                  | #14-10x 1" SELF-TAPPING (W/ BONDE                                                                                                                                                                                                                                                                                                                                                                                             |
| AT 'FIXING' POINT<br>(SEE ROOF PLAN)                                 |                                                                                                                    | MATERIAL DES                                                                                                                                                                                                                                                                                                                                                                                                                  |
|                                                                      | MARK                                                                                                               | DESCRIPT<br>BEMO HOOK CLIP W/ GALV. BASE<br>BEMO FIXED HOOK CLIP<br>BEMO GABLE HALTER CLIP (30" O.C.<br>BEMO METAL/FOAM PROFILE CLOSU<br>KEYHOLE CLOSURE<br>EXPANDING FOAM TAPE (18 L.F. ROL<br>"GRIP-STRUT" WALKWAY PLANK, 11 7<br>BEMO 300-H OR 300-V STAINLESS ST<br>1/8"x 1" WIDE SEALING TAPE (65 L.F. F<br>BEMO "40 MIL HT MEMBRANE" (3'x 65'<br>"APPROVED" SEALANT (15 L.F. COVE<br>4"x 6" BEARING PLATE (AT EACH CLIF |
| CLIP ATTACHMENT FASTENER<br>ES DEPENDING ON APPLICATION<br>SUBSTRATE | (PER PROJECT CALC<br>BEMO ROOF<br>PANEL SYSTEM<br>AT 'FIXING' POINT 4<br>(SEE ROOF PLAN)                           |                                                                                                                                                                                                                                                                                                                                                                                                                               |
| IRT<br>JLT<br>NTS                                                    |                                                                                                                    |                                                                                                                                                                                                                                                                                                                                                                                                                               |