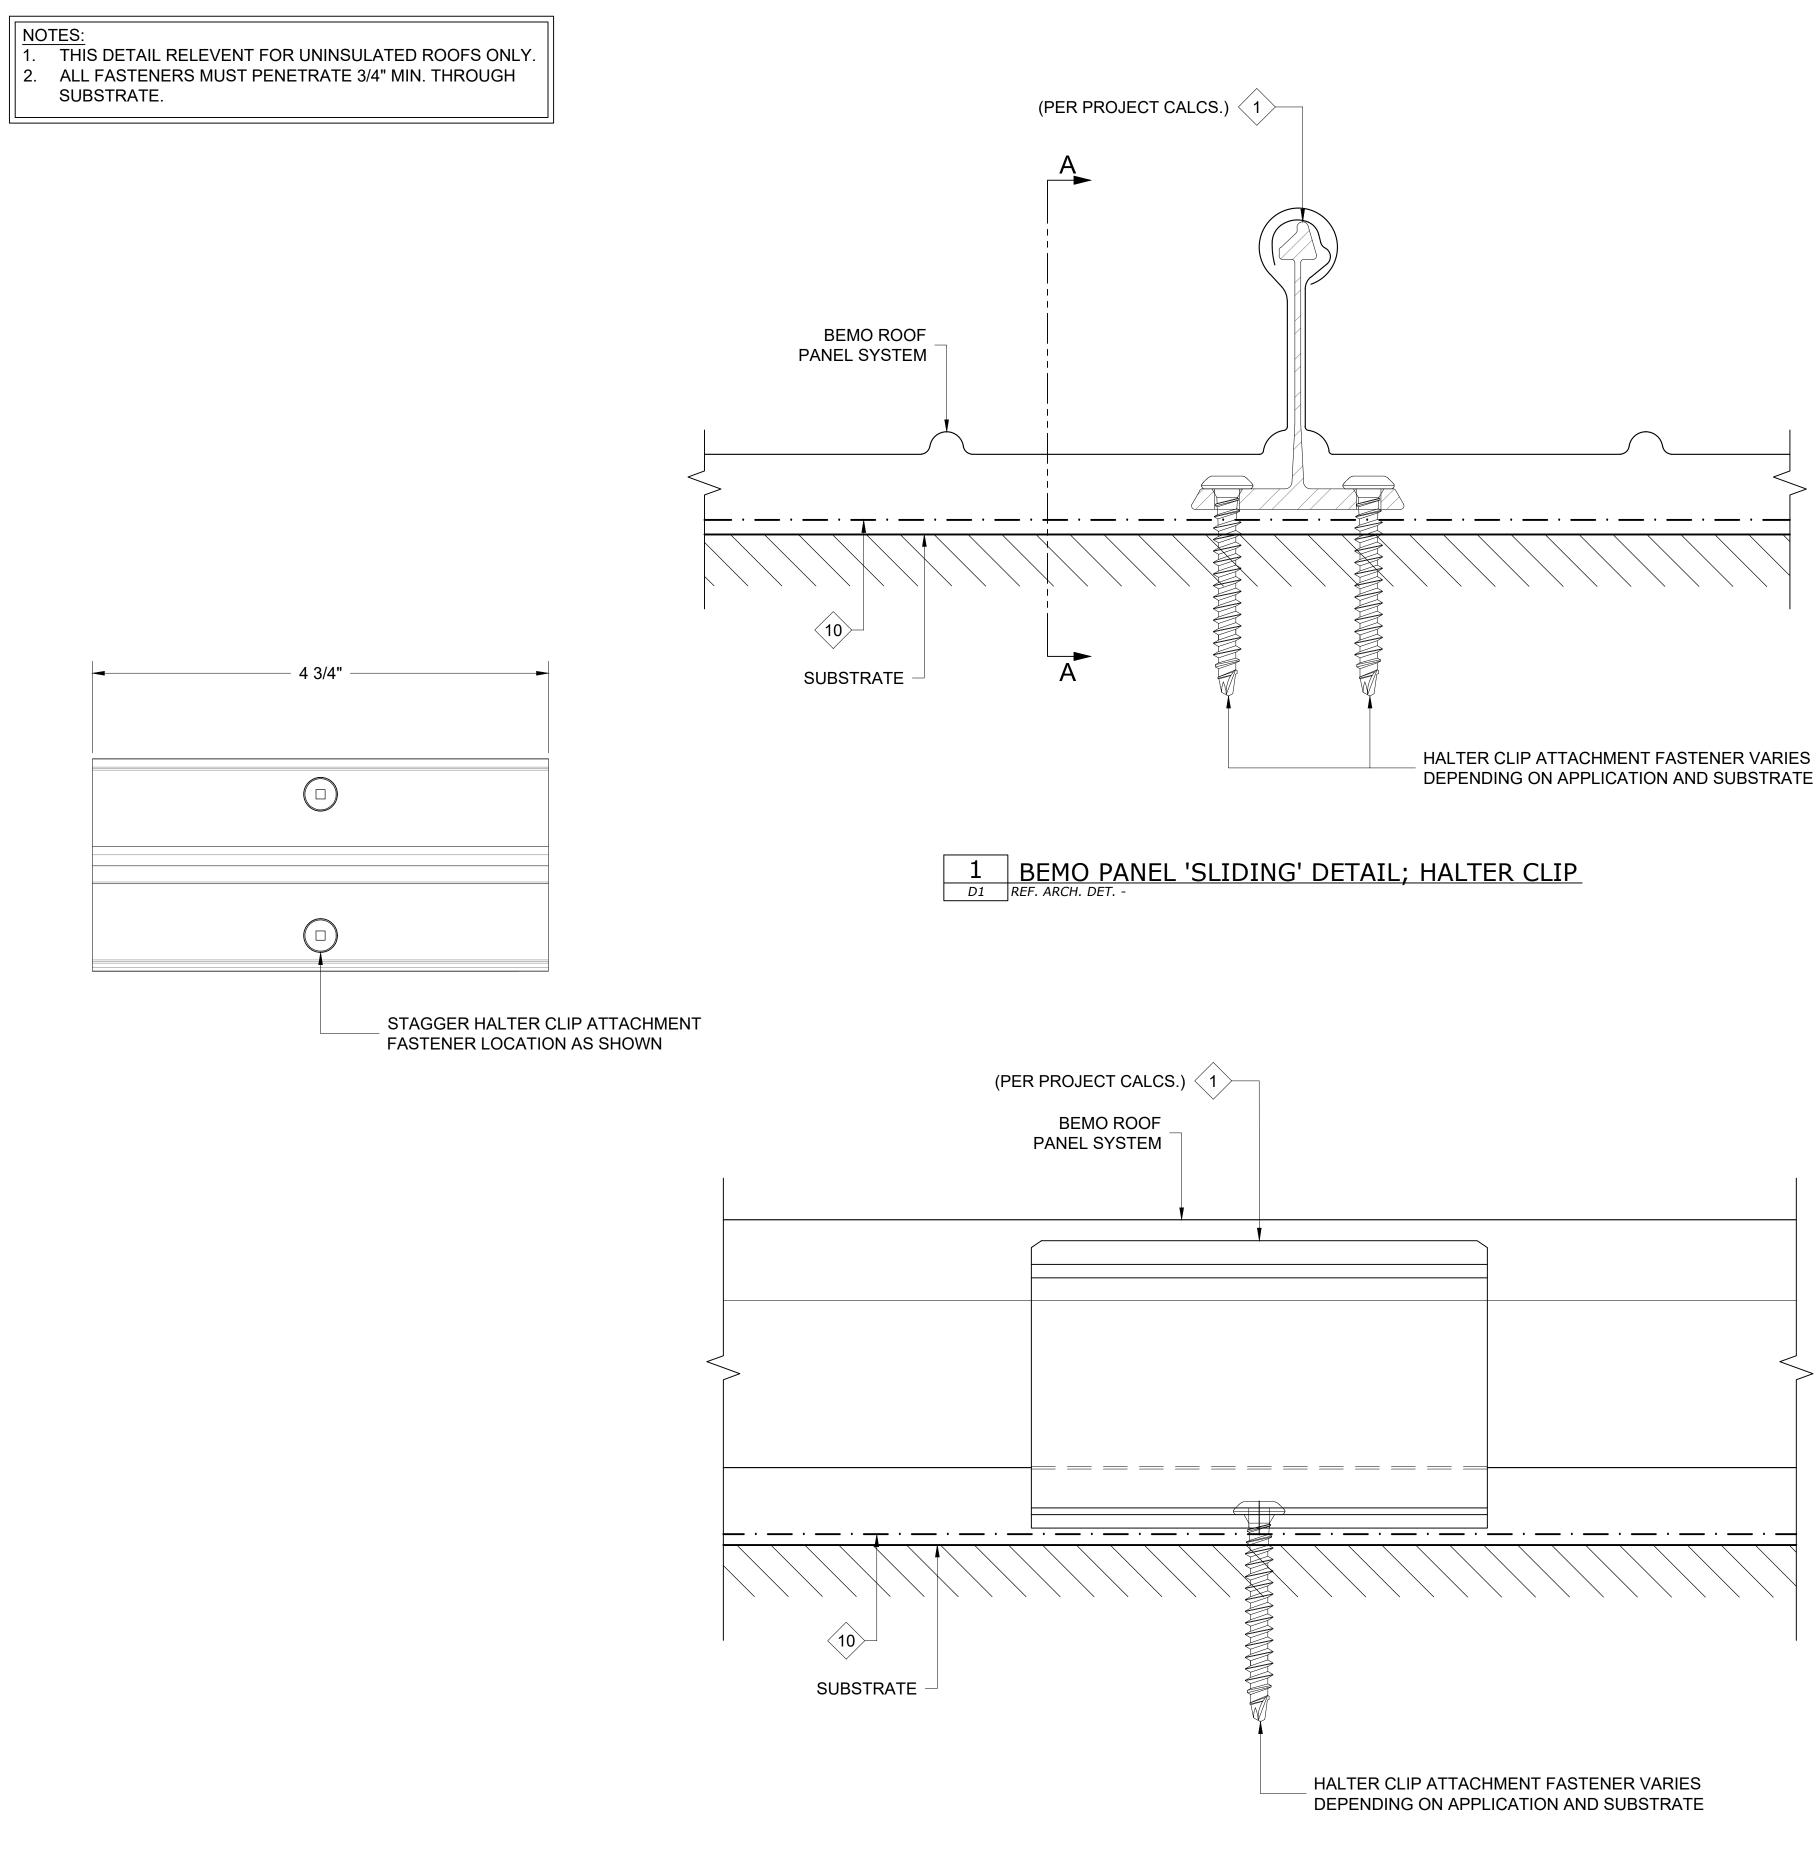

THIS DETAIL IS GENERAL IN NATURE AND WILL BE MODIFIED TO MEET JOB SPECIFIC CONDITIONS

**SECTION A-A** 

|                                                                                                 | FASTE                                                                                                                                                                                                                                                                                                                                                                                                                                                                                                                           |
|-------------------------------------------------------------------------------------------------|---------------------------------------------------------------------------------------------------------------------------------------------------------------------------------------------------------------------------------------------------------------------------------------------------------------------------------------------------------------------------------------------------------------------------------------------------------------------------------------------------------------------------------|
| MARK                                                                                            | [                                                                                                                                                                                                                                                                                                                                                                                                                                                                                                                               |
| $ \begin{array}{c} 1 \\ 2 \\ 3 \\ 4 \\ 5 \\ 6 \\ 7 \\ 8 \\ 9 \\ 10 \\ 11 \\ 12 \\ \end{array} $ | #14-10 x 7" DEKFAST<br>#14-10 x 2" DEKFAST<br>1/4"-14x 1 1/2" HWH T<br>1/4"-20x 3/4" STAINLE<br>1/4"-14x 7/8" HWH TE<br>#10x 3/4" PANCAKE F<br>1/4"Ø BULB-TITE RIV<br>3/16"Ø CLOSED END<br>#14-10x 1" SELF-TAP<br>1/4"-14X 1" TEK-3 ST<br>#12-14x 1 1/2" TEK-3<br>1/4"-14x 3" PANCAKE                                                                                                                                                                                                                                           |
| * (100                                                                                          | 00 HRS OF CORROSION                                                                                                                                                                                                                                                                                                                                                                                                                                                                                                             |
|                                                                                                 | MATER                                                                                                                                                                                                                                                                                                                                                                                                                                                                                                                           |
| MARK                                                                                            |                                                                                                                                                                                                                                                                                                                                                                                                                                                                                                                                 |
| $\begin{array}{ c c c c c c c c c c c c c c c c c c c$                                          | BEMO HOOK CLIP W<br>BEMO FIXED HOOK (<br>BEMO GABLE HALTE<br>BEMO METAL/FOAM<br>KEYHOLE CLOSURE<br>EXPANDING FOAM T<br>"GRIP-STRUT" WALK<br>BEMO 300-H OR 300-<br>1/8"x 1" WIDE SEALIN<br>BEMO "40 MIL HT ME<br>"APPROVED" SEALA<br>4"x 6" BEARING PLAT                                                                                                                                                                                                                                                                         |
|                                                                                                 | (PE<br>P                                                                                                                                                                                                                                                                                                                                                                                                                                                                                                                        |
| INOT                                                                                            | E: ISOMETRIC VIEW IS                                                                                                                                                                                                                                                                                                                                                                                                                                                                                                            |
|                                                                                                 | $ \begin{array}{c} 1 \\ 2 \\ 3 \\ 4 \\ 5 \\ 6 \\ 7 \\ 8 \\ 9 \\ 1 \\ 1 \\ 2 \\ 3 \\ 4 \\ 5 \\ 6 \\ 7 \\ 8 \\ 9 \\ 1 \\ 1 \\ 2 \\ 1 \\ 1 \\ 2 \\ 3 \\ 4 \\ 5 \\ 6 \\ 7 \\ 8 \\ 9 \\ 1 \\ 1 \\ 2 \\ 1 \\ 1 \\ 2 \\ 1 \\ 1 \\ 2 \\ 1 \\ 1 \\ 2 \\ 1 \\ 1 \\ 2 \\ 1 \\ 1 \\ 2 \\ 1 \\ 1 \\ 2 \\ 1 \\ 1 \\ 2 \\ 1 \\ 1 \\ 2 \\ 1 \\ 1 \\ 2 \\ 1 \\ 1 \\ 2 \\ 1 \\ 1 \\ 1 \\ 2 \\ 1 \\ 1 \\ 1 \\ 2 \\ 1 \\ 1 \\ 1 \\ 2 \\ 1 \\ 1 \\ 1 \\ 2 \\ 1 \\ 1 \\ 1 \\ 2 \\ 1 \\ 1 \\ 1 \\ 2 \\ 1 \\ 1 \\ 1 \\ 1 \\ 1 \\ 1 \\ 1 \\ 1 \\ 1 \\ 1$ |