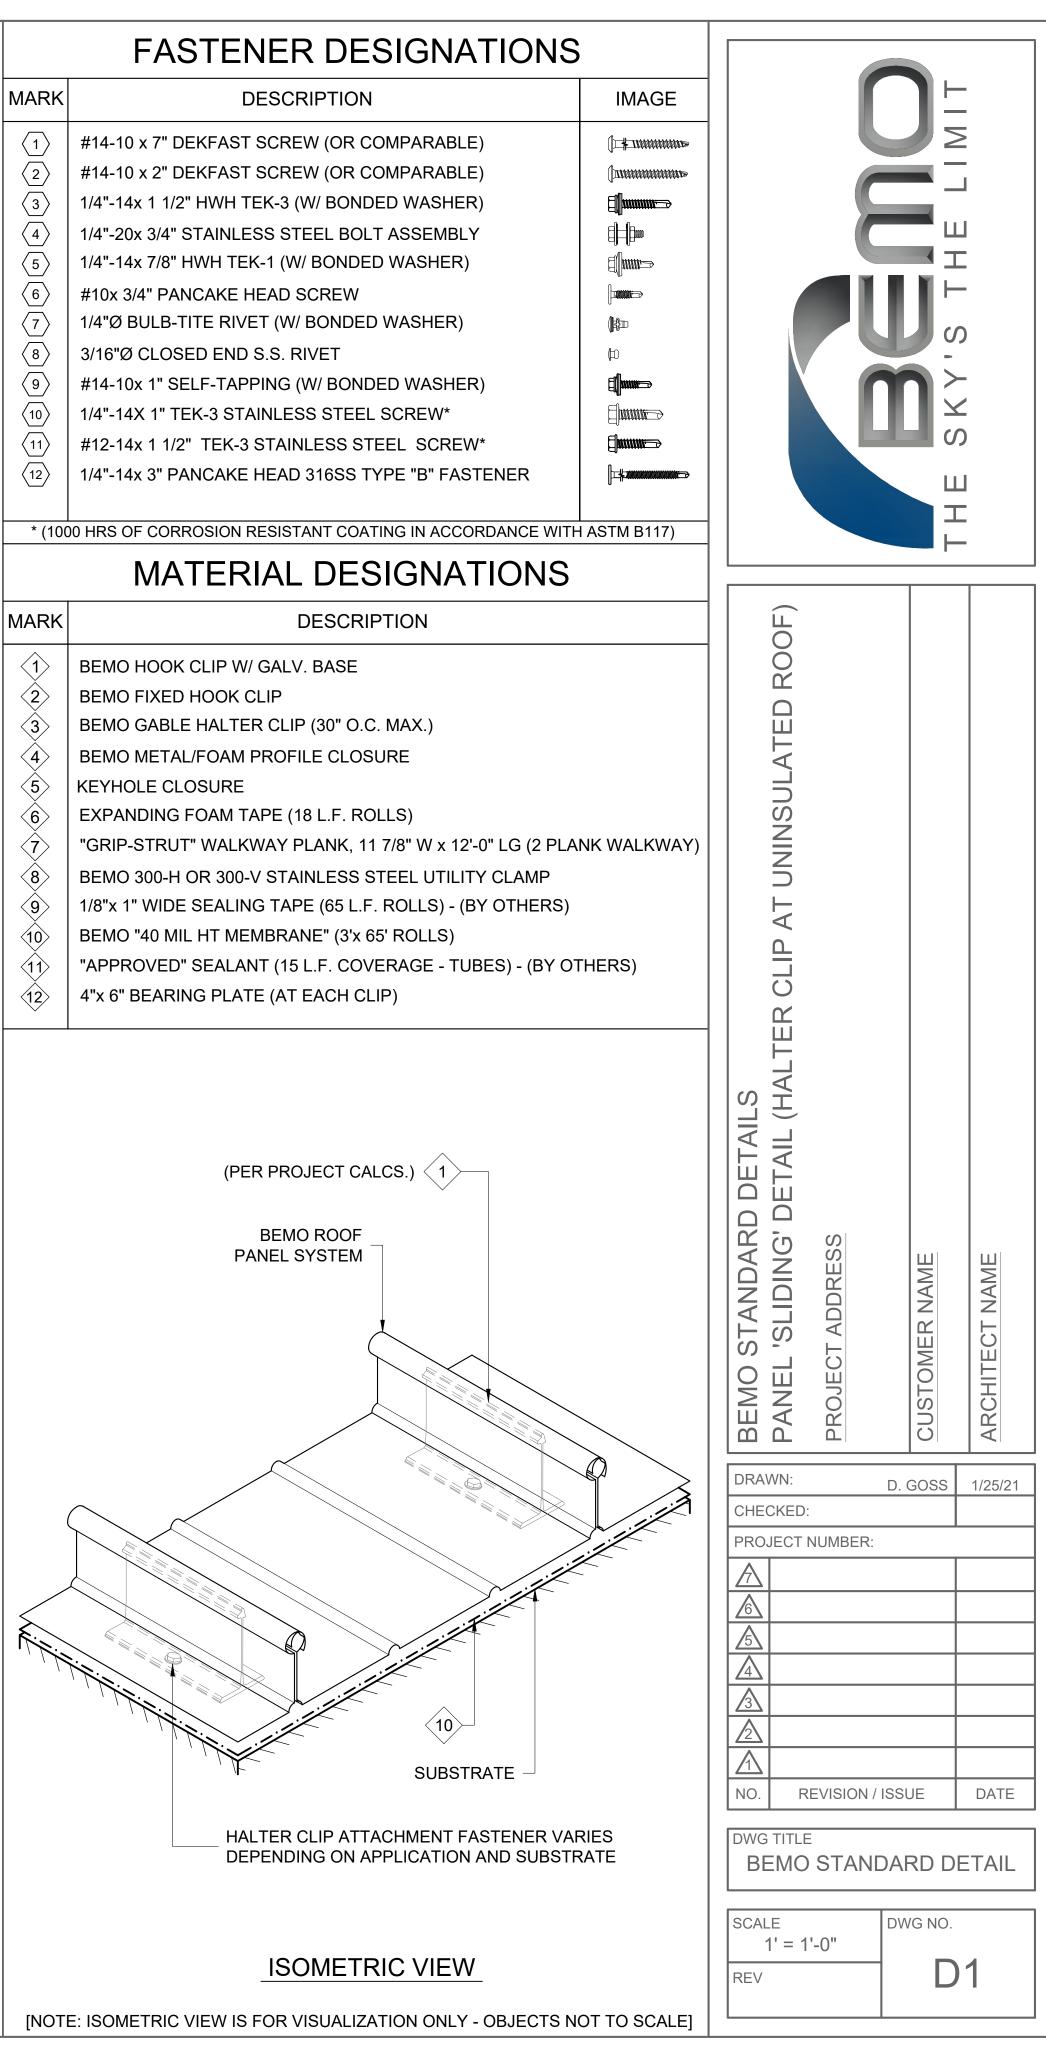

THIS DETAIL IS GENERAL IN NATURE AND WILL BE MODIFIED TO MEET JOB SPECIFIC CONDITIONS

**SECTION A-A** 

|                                                                                                 | FASTE                                                                                                                                                                                                                                                                                                                                                                                                                                                                                                                           |
|-------------------------------------------------------------------------------------------------|---------------------------------------------------------------------------------------------------------------------------------------------------------------------------------------------------------------------------------------------------------------------------------------------------------------------------------------------------------------------------------------------------------------------------------------------------------------------------------------------------------------------------------|
| MARK                                                                                            | [                                                                                                                                                                                                                                                                                                                                                                                                                                                                                                                               |
| $ \begin{array}{c} 1 \\ 2 \\ 3 \\ 4 \\ 5 \\ 6 \\ 7 \\ 8 \\ 9 \\ 10 \\ 11 \\ 12 \\ \end{array} $ | #14-10 x 7" DEKFAST<br>#14-10 x 2" DEKFAST<br>1/4"-14x 1 1/2" HWH T<br>1/4"-20x 3/4" STAINLE<br>1/4"-14x 7/8" HWH TE<br>#10x 3/4" PANCAKE F<br>1/4"Ø BULB-TITE RIV<br>3/16"Ø CLOSED END<br>#14-10x 1" SELF-TAP<br>1/4"-14X 1" TEK-3 ST<br>#12-14x 1 1/2" TEK-3<br>1/4"-14x 3" PANCAKE                                                                                                                                                                                                                                           |
| * (100                                                                                          | 00 HRS OF CORROSION                                                                                                                                                                                                                                                                                                                                                                                                                                                                                                             |
|                                                                                                 | MATER                                                                                                                                                                                                                                                                                                                                                                                                                                                                                                                           |
| MARK                                                                                            |                                                                                                                                                                                                                                                                                                                                                                                                                                                                                                                                 |
| $\begin{array}{ c c c c c c c c c c c c c c c c c c c$                                          | BEMO HOOK CLIP W<br>BEMO FIXED HOOK (<br>BEMO GABLE HALTE<br>BEMO METAL/FOAM<br>KEYHOLE CLOSURE<br>EXPANDING FOAM T<br>"GRIP-STRUT" WALK<br>BEMO 300-H OR 300-<br>1/8"x 1" WIDE SEALIN<br>BEMO "40 MIL HT ME<br>"APPROVED" SEALA<br>4"x 6" BEARING PLAT                                                                                                                                                                                                                                                                         |
|                                                                                                 | (PE<br>P                                                                                                                                                                                                                                                                                                                                                                                                                                                                                                                        |
| INOT                                                                                            | E: ISOMETRIC VIEW IS                                                                                                                                                                                                                                                                                                                                                                                                                                                                                                            |
|                                                                                                 | $ \begin{array}{c} 1 \\ 2 \\ 3 \\ 4 \\ 5 \\ 6 \\ 7 \\ 8 \\ 9 \\ 1 \\ 1 \\ 2 \\ 3 \\ 4 \\ 5 \\ 6 \\ 7 \\ 8 \\ 9 \\ 1 \\ 1 \\ 2 \\ 1 \\ 1 \\ 2 \\ 3 \\ 4 \\ 5 \\ 6 \\ 7 \\ 8 \\ 9 \\ 1 \\ 1 \\ 2 \\ 1 \\ 1 \\ 2 \\ 1 \\ 1 \\ 2 \\ 1 \\ 1 \\ 2 \\ 1 \\ 1 \\ 2 \\ 1 \\ 1 \\ 2 \\ 1 \\ 1 \\ 2 \\ 1 \\ 1 \\ 2 \\ 1 \\ 1 \\ 2 \\ 1 \\ 1 \\ 2 \\ 1 \\ 1 \\ 2 \\ 1 \\ 1 \\ 1 \\ 2 \\ 1 \\ 1 \\ 1 \\ 2 \\ 1 \\ 1 \\ 1 \\ 2 \\ 1 \\ 1 \\ 1 \\ 2 \\ 1 \\ 1 \\ 1 \\ 2 \\ 1 \\ 1 \\ 1 \\ 2 \\ 1 \\ 1 \\ 1 \\ 1 \\ 1 \\ 1 \\ 1 \\ 1 \\ 1 \\ 1$ |