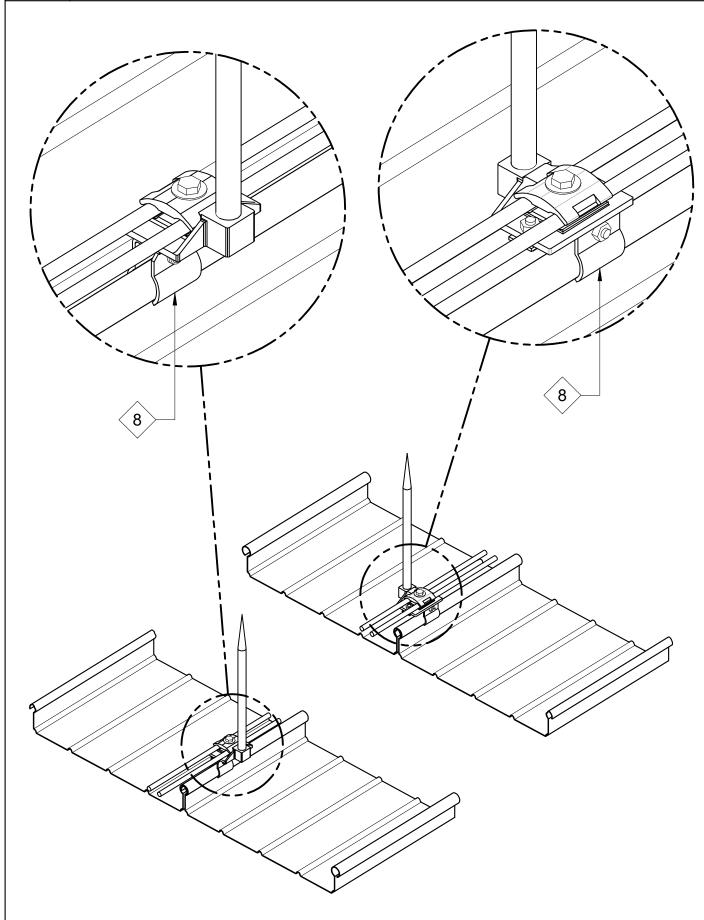

| 1717 (1 (1 (              | BESOM HON                                                           |  |  |
|---------------------------|---------------------------------------------------------------------|--|--|
| 1>                        | BEMO HOOK CLIP W/ GALV. BASE                                        |  |  |
| 2                         | BEMO FIXED HOOK CLIP                                                |  |  |
| 3                         | BEMO GABLE HALTER CLIP (30" O.C. MAX.)                              |  |  |
| 4                         | BEMO METAL/FOAM PROFILE CLOSURE                                     |  |  |
| 5                         | KEYHOLE CLOSURE                                                     |  |  |
| 6                         | EXPANDING FOAM TAPE (18 L.F. ROLLS)                                 |  |  |
| $\langle \hat{7} \rangle$ | "GRIP-STRUT" WALKWAY PLANK, 11 7/8" W x 12'-0" LG (2 PLANK WALKWAY) |  |  |
| 8                         | BEMO 300-H OR 300-V STAINLESS STEEL UTILITY CLAMP                   |  |  |
| 9                         | 1/8"x 1" WIDE SEALING TAPE (65 L.F. ROLLS) - (BY OTHERS)            |  |  |
| 10                        | BEMO "40 MIL HT MEMBRANE" (3'x 65' ROLLS)                           |  |  |
| 11                        | "APPROVED" SEALANT (15 L.F. COVERAGE - TUBES) - (BY OTHERS)         |  |  |
| (12)                      | 4"x 6" BEARING PLATE (AT EACH CLIP)                                 |  |  |