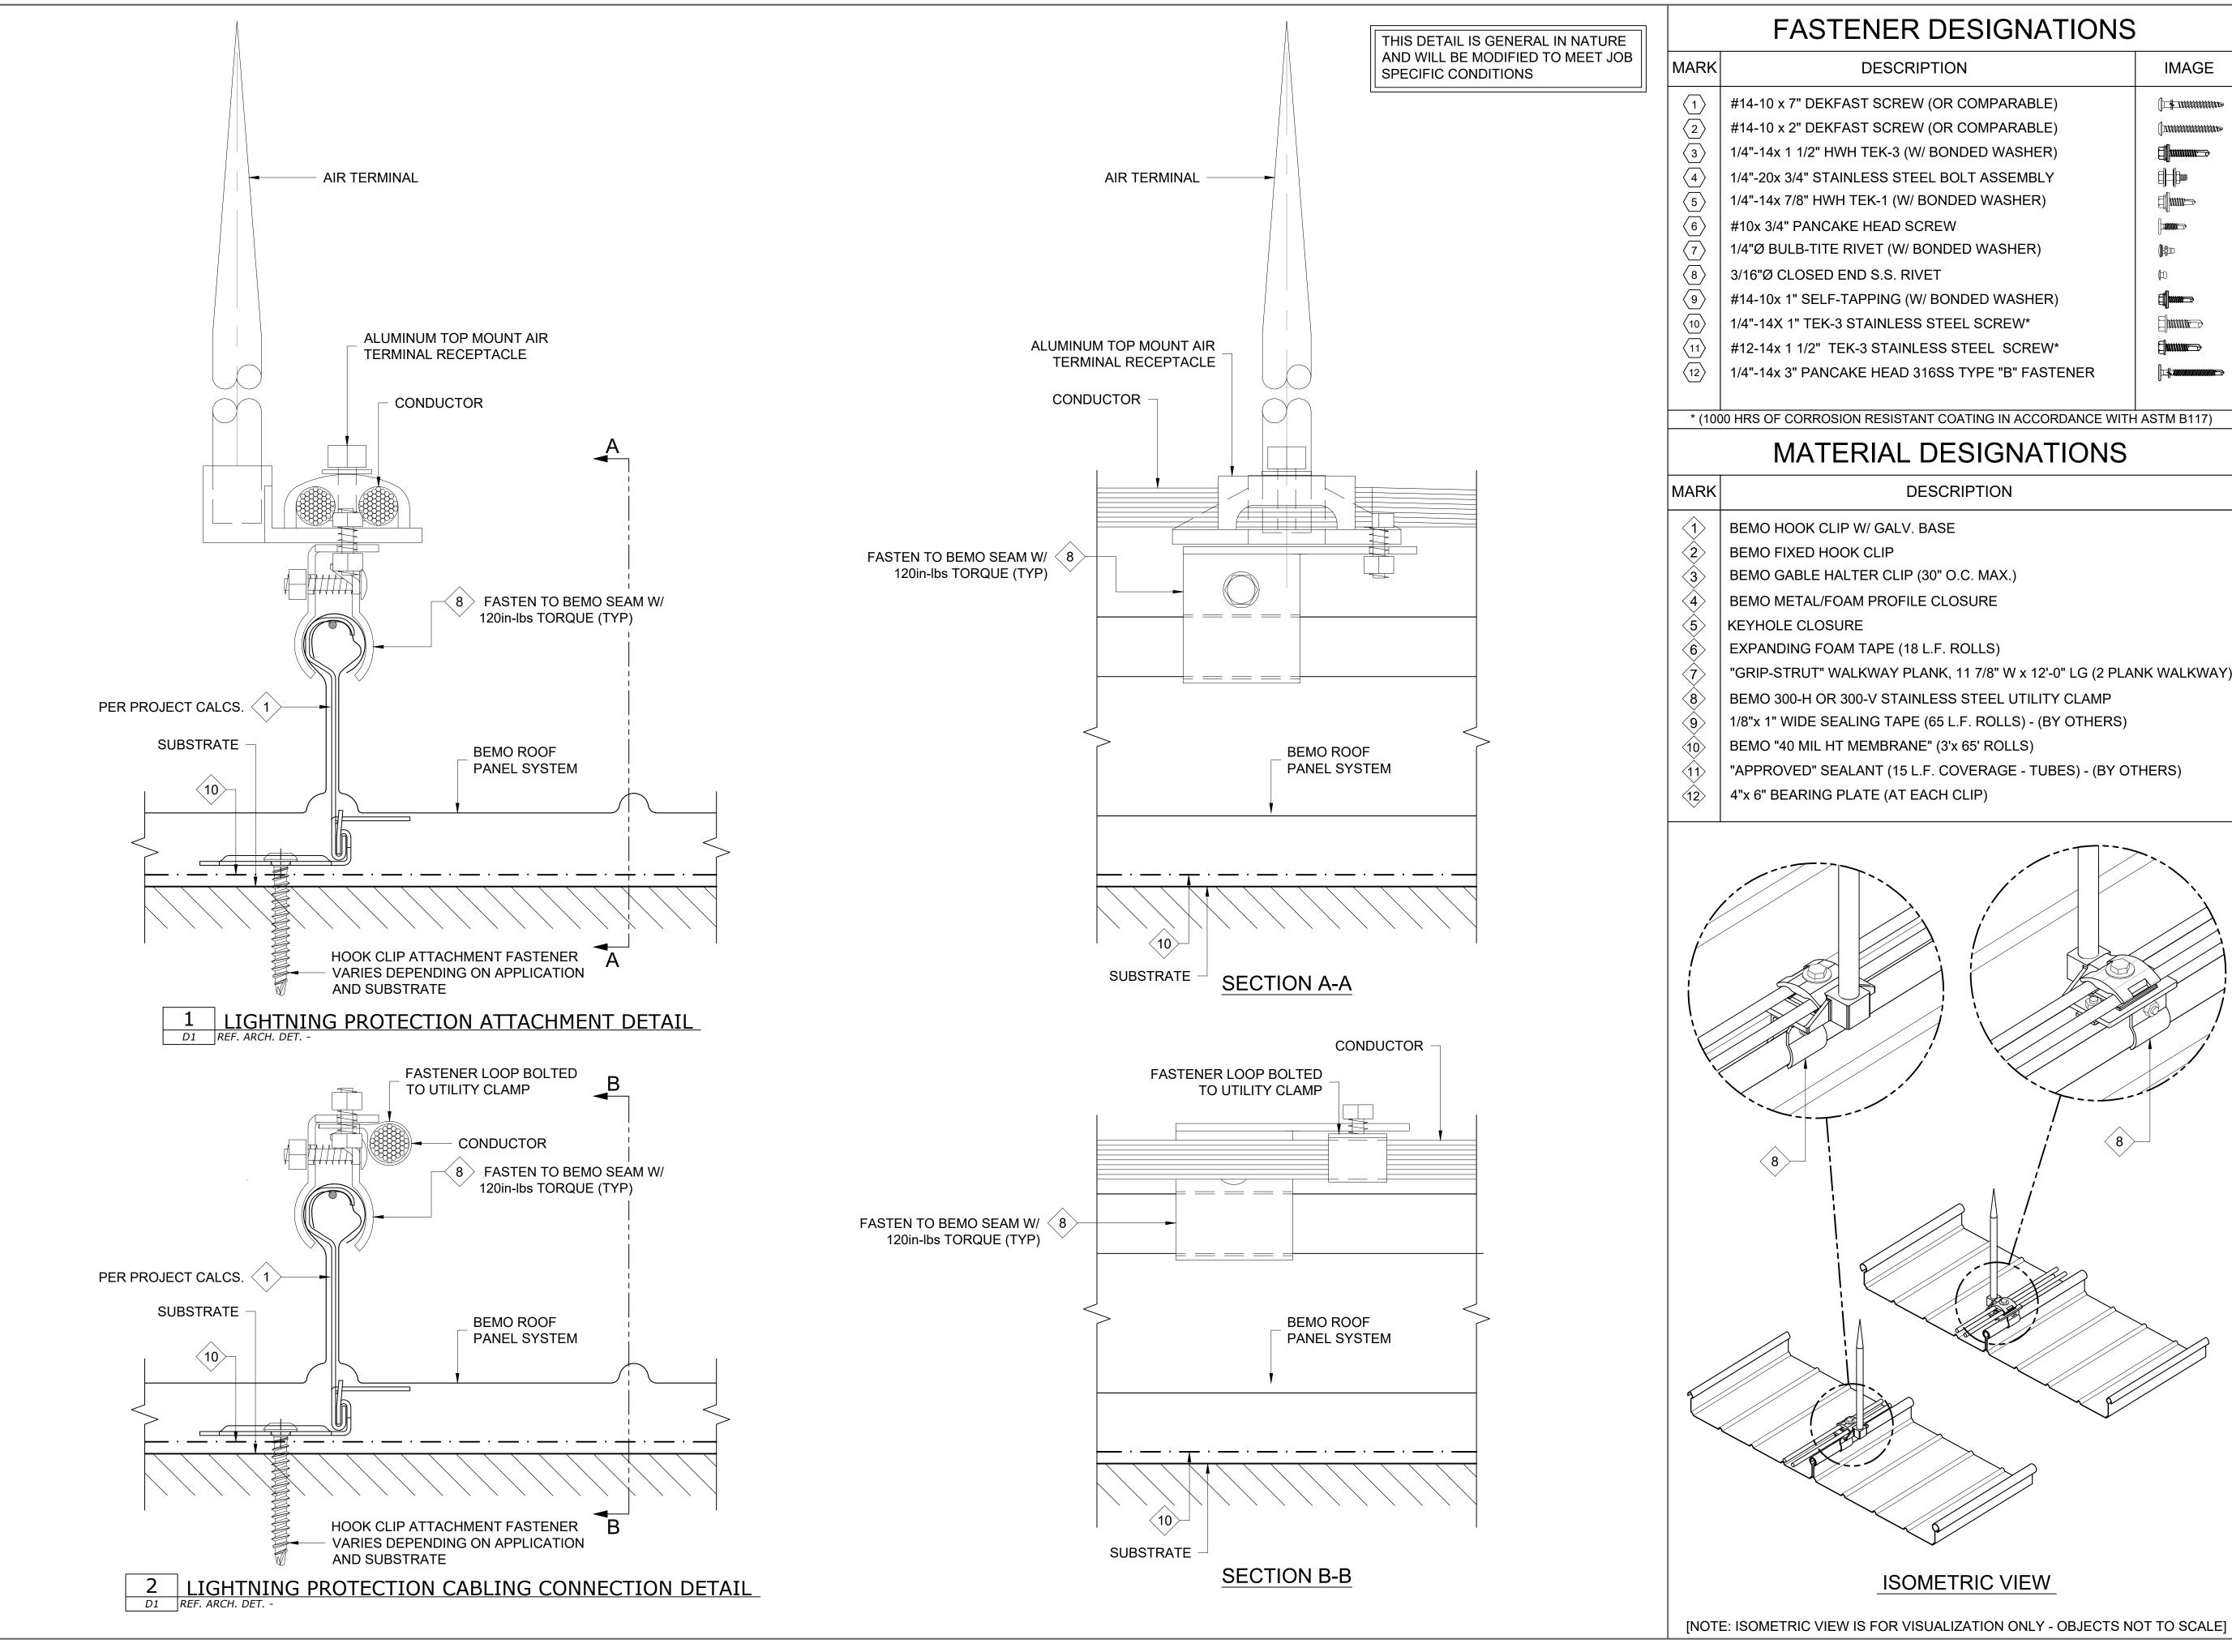

| MARK                            | DESCRIPTION                                      | IMAGE       |
|---------------------------------|--------------------------------------------------|-------------|
| 1                               | #14-10 x 7" DEKFAST SCREW (OR COMPARABLE)        |             |
| 2                               | #14-10 x 2" DEKFAST SCREW (OR COMPARABLE)        |             |
| 3                               | 1/4"-14x 1 1/2" HWH TEK-3 (W/ BONDED WASHER)     |             |
| 4                               | 1/4"-20x 3/4" STAINLESS STEEL BOLT ASSEMBLY      |             |
| 5                               | 1/4"-14x 7/8" HWH TEK-1 (W/ BONDED WASHER)       |             |
| $\overline{\langle 6 \rangle}$  | #10x 3/4" PANCAKE HEAD SCREW                     |             |
| $\overline{7}$                  | 1/4"Ø BULB-TITE RIVET (W/ BONDED WASHER)         |             |
| 8                               | 3/16"Ø CLOSED END S.S. RIVET                     | <b>(</b> to |
| 9                               | #14-10x 1" SELF-TAPPING (W/ BONDED WASHER)       |             |
| 10                              | 1/4"-14X 1" TEK-3 STAINLESS STEEL SCREW*         |             |
| $\overline{\langle 11 \rangle}$ | #12-14x 1 1/2" TEK-3 STAINLESS STEEL SCREW*      |             |
| 12                              | 1/4"-14x 3" PANCAKE HEAD 316SS TYPE "B" FASTENER |             |
|                                 |                                                  |             |

| 1717 (1 (1 (              | BESOM HON                                                           |  |  |
|---------------------------|---------------------------------------------------------------------|--|--|
| 1>                        | BEMO HOOK CLIP W/ GALV. BASE                                        |  |  |
| 2                         | BEMO FIXED HOOK CLIP                                                |  |  |
| 3                         | BEMO GABLE HALTER CLIP (30" O.C. MAX.)                              |  |  |
| 4                         | BEMO METAL/FOAM PROFILE CLOSURE                                     |  |  |
| 5                         | KEYHOLE CLOSURE                                                     |  |  |
| 6                         | EXPANDING FOAM TAPE (18 L.F. ROLLS)                                 |  |  |
| $\langle \hat{7} \rangle$ | "GRIP-STRUT" WALKWAY PLANK, 11 7/8" W x 12'-0" LG (2 PLANK WALKWAY) |  |  |
| 8                         | BEMO 300-H OR 300-V STAINLESS STEEL UTILITY CLAMP                   |  |  |
| 9                         | 1/8"x 1" WIDE SEALING TAPE (65 L.F. ROLLS) - (BY OTHERS)            |  |  |
| 10                        | BEMO "40 MIL HT MEMBRANE" (3'x 65' ROLLS)                           |  |  |
| 11                        | "APPROVED" SEALANT (15 L.F. COVERAGE - TUBES) - (BY OTHERS)         |  |  |
| (12)                      | 4"x 6" BEARING PLATE (AT EACH CLIP)                                 |  |  |