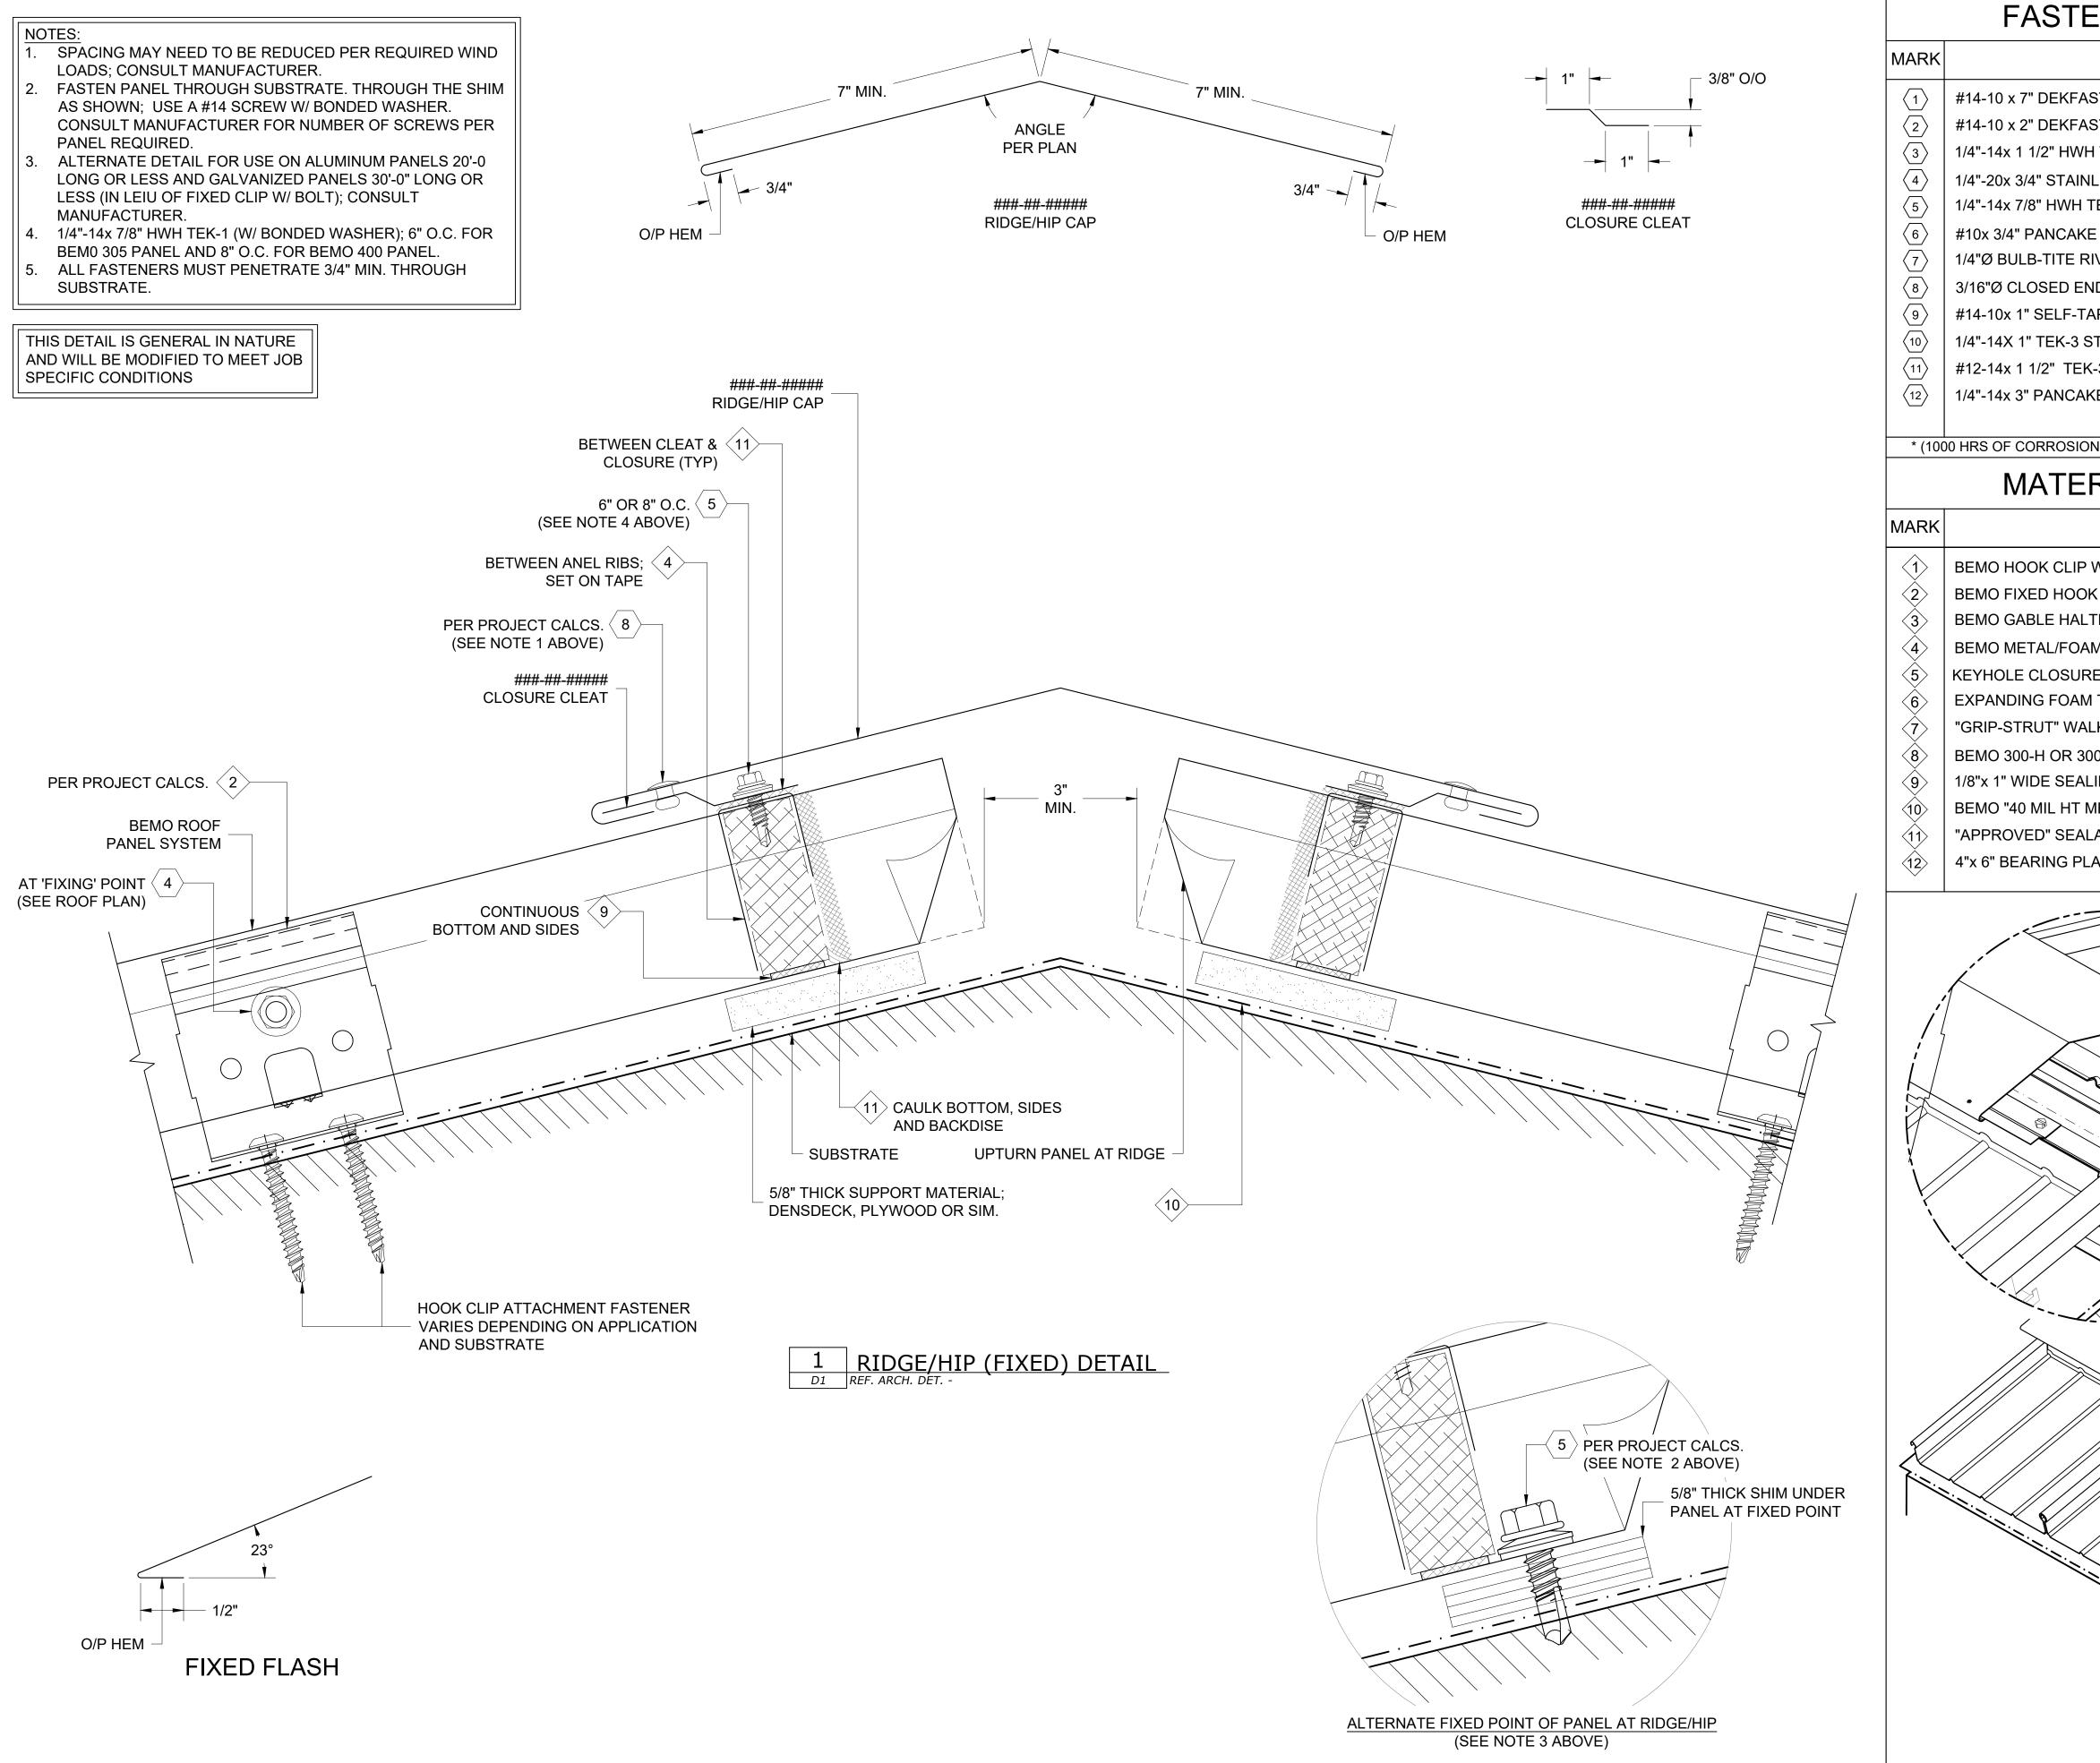

[NOTE: ISOMETRIC VIEW IS

| ENER DESIGNATIONS                                    |                         |                        |          |               |         |
|------------------------------------------------------|-------------------------|------------------------|----------|---------------|---------|
| DESCRIPTION                                          | IMAGE                   |                        |          |               | _       |
| ST SCREW (OR COMPARABLE)<br>ST SCREW (OR COMPARABLE) | ammmut H_[]<br>ammmmut] |                        |          |               |         |
| 1 TEK-3 (W/ BONDED WASHER)                           | <b>∏</b> mmmm⇒          |                        |          |               | .       |
| LESS STEEL BOLT ASSEMBLY                             |                         |                        |          |               |         |
| TEK-1 (W/ BONDED WASHER)                             | E[[mmr⇒                 |                        |          |               | ⊑       |
| E HEAD SCREW                                         |                         |                        |          |               | -       |
| IVET (W/ BONDED WASHER)                              | ( <b> </b> \$11)        |                        |          |               |         |
| ID S.S. RIVET                                        | (to                     |                        |          |               |         |
| APPING (W/ BONDED WASHER)                            | <b>€</b> [nnnæ          |                        |          |               |         |
| STAINLESS STEEL SCREW*                               |                         |                        |          |               |         |
| -3 STAINLESS STEEL SCREW*                            | []mmm=>                 |                        |          |               | ן מ     |
| KE HEAD 316SS TYPE "B" FASTENER                      |                         |                        |          |               | u       |
|                                                      |                         |                        |          |               |         |
| N RESISTANT COATING IN ACCORDANCE WITH ASTM B117)    |                         |                        |          |               | -       |
|                                                      |                         |                        |          |               |         |
|                                                      |                         |                        |          |               |         |
| W/ GALV. BASE<br>K CLIP                              |                         |                        |          |               |         |
| TER CLIP (30" O.C. MAX.)                             |                         |                        |          |               |         |
| M PROFILE CLOSURE                                    |                         |                        |          |               |         |
| E                                                    |                         |                        |          |               |         |
| I TAPE (18 L.F. ROLLS)                               |                         |                        |          |               |         |
| LKWAY PLANK, 11 7/8" W x 12'-0" LG (2 PLANK WALKWAY) |                         |                        |          |               |         |
| 00-V STAINLESS STEEL UTILITY CLAMP                   | ,                       |                        |          |               |         |
| ING TAPE (65 L.F. ROLLS) - (BY OTHERS)               |                         |                        |          |               |         |
| MEMBRANE" (3'x 65' ROLLS)                            |                         |                        |          |               |         |
| ANT (15 L.F. COVERAGE - TUBES) - (BY OTHERS)         |                         |                        |          |               |         |
| ATE (AT EACH CLIP)                                   |                         |                        |          |               |         |
| · · · · ·                                            |                         |                        |          |               |         |
|                                                      |                         |                        |          |               |         |
|                                                      |                         |                        |          |               |         |
|                                                      | <i>###</i>              |                        |          |               |         |
| ###-##################################               |                         |                        |          |               |         |
|                                                      |                         |                        |          |               |         |
| CONT. CL                                             | EAT                     |                        |          |               |         |
|                                                      |                         |                        | ່<br>ທ   |               |         |
|                                                      |                         | AC C                   | S Ш      | UE            |         |
|                                                      |                         |                        | ADDRES   | IAN           | NAME    |
|                                                      |                         | STANDARD<br>(FIXED) DE | AD       | CUSTOMER NAME | CTN     |
|                                                      |                         | S C                    |          | Σ             |         |
|                                                      |                         | EMO                    | PROJECT  | 10<br>L       | ARCHITE |
|                                                      |                         | BEMC                   | RO       | NS            | L SS    |
|                                                      |                         |                        | <u> </u> | O             | A A     |
|                                                      |                         | DRAWN                  | :        | D. GOSS       | 1/25/21 |
|                                                      |                         | CHECKE                 | ED:      |               |         |
|                                                      |                         | PROJEC                 | T NUMBER |               |         |
|                                                      |                         |                        |          |               |         |
|                                                      |                         |                        |          |               |         |
|                                                      |                         |                        |          |               |         |
|                                                      |                         |                        |          |               |         |
|                                                      |                         |                        |          |               |         |
|                                                      |                         |                        |          |               |         |
|                                                      |                         |                        |          |               |         |
|                                                      |                         | NO.                    | REVISION | / ISSUE       | DATE    |
|                                                      |                         |                        |          |               |         |
|                                                      |                         |                        |          |               |         |
|                                                      |                         | BEN                    | IU STAN  | IDARD D       | ETAIL   |
| I                                                    |                         | SCALE                  |          | DWG NO.       |         |
|                                                      |                         |                        | = 1'-0"  |               |         |
| ISOMETRIC VIEW                                       |                         | REV                    |          |               | )1      |
|                                                      |                         |                        |          |               | -       |
| IS FOR VISUALIZATION ONLY - OBJECTS NO               | OT TO SCALE]            | L                      |          |               |         |