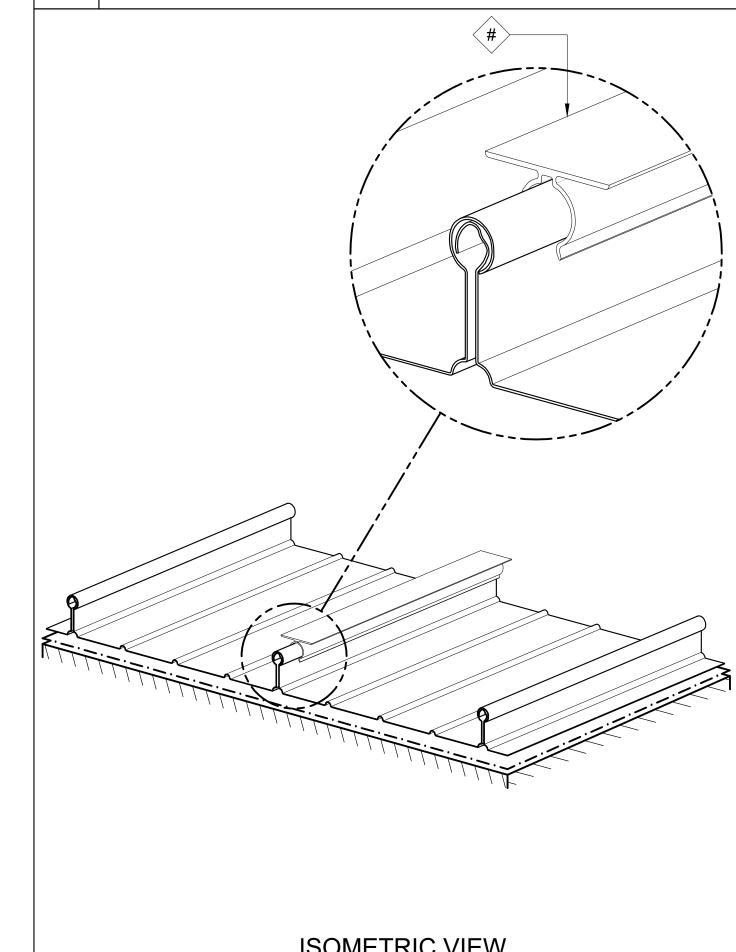

ISOMETRIC VIEW

[NOTE: ISOMETRIC VIEW IS FOR VISUALIZATION ONLY - OBJECTS NOT TO SCALE]

| AKKORD RAIL (TP) DETAIL      |           | CUSTOMER NAME | ARCHITECT NAME |  |  |  |
|------------------------------|-----------|---------------|----------------|--|--|--|
| AWN:                         | D         | . GOSS        | 1/25/21        |  |  |  |
| ECKE                         |           |               |                |  |  |  |
|                              | T NUMBER: |               |                |  |  |  |
| 7                            |           |               |                |  |  |  |
| 7                            |           |               |                |  |  |  |
| 7                            |           |               |                |  |  |  |
|                              |           |               |                |  |  |  |
|                              |           |               |                |  |  |  |
| 4                            |           |               |                |  |  |  |
| . REVISION / ISSUE DATE      |           |               |                |  |  |  |
| G TITLE BEMO STANDARD DETAIL |           |               |                |  |  |  |