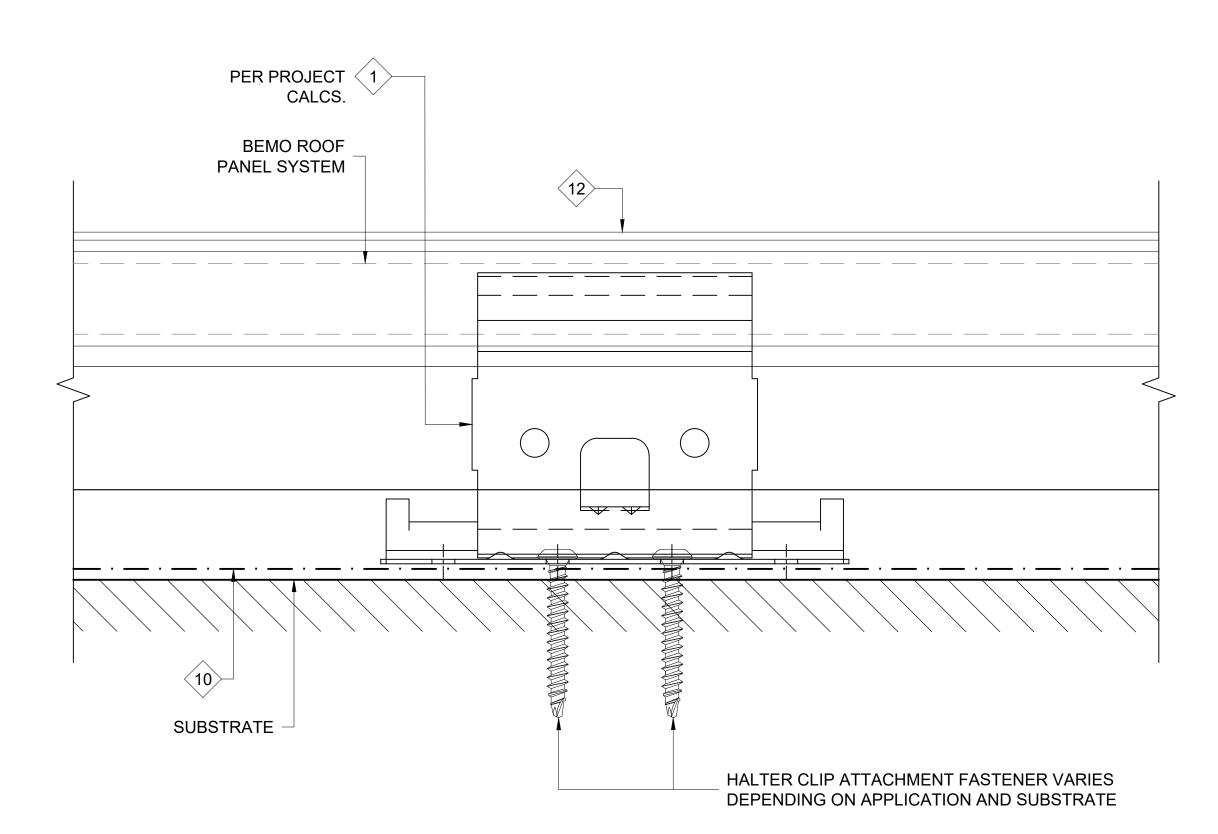

## FASTENER DESIGNATIONS

| MARK                            | DESCRIPTION                                      | IMAGE       |
|---------------------------------|--------------------------------------------------|-------------|
| 1                               | #14-10 x 7" DEKFAST SCREW (OR COMPARABLE)        |             |
| 2                               | #14-10 x 2" DEKFAST SCREW (OR COMPARABLE)        |             |
| 3                               | 1/4"-14x 1 1/2" HWH TEK-3 (W/ BONDED WASHER)     |             |
| 4                               | 1/4"-20x 3/4" STAINLESS STEEL BOLT ASSEMBLY      |             |
| <b>(5)</b>                      | 1/4"-14x 7/8" HWH TEK-1 (W/ BONDED WASHER)       |             |
| $\langle 6 \rangle$             | #10x 3/4" PANCAKE HEAD SCREW                     |             |
| $\overline{7}$                  | 1/4"Ø BULB-TITE RIVET (W/ BONDED WASHER)         |             |
| 8                               | 3/16"Ø CLOSED END S.S. RIVET                     | <b>(</b> to |
| 9                               | #14-10x 1" SELF-TAPPING (W/ BONDED WASHER)       |             |
| (10)                            | 1/4"-14X 1" TEK-3 STAINLESS STEEL SCREW*         |             |
| $\overline{\langle 11 \rangle}$ | #12-14x 1 1/2" TEK-3 STAINLESS STEEL SCREW*      |             |
| 12                              | 1/4"-14x 3" PANCAKE HEAD 316SS TYPE "B" FASTENER |             |
|                                 |                                                  |             |

## MATERIAL DESIGNATIONS

DESCRIPTION

MARK

| 1>                  | BEMO HOOK CLIP W/ GALV. BASE                                        |  |
|---------------------|---------------------------------------------------------------------|--|
| 2                   | BEMO FIXED HOOK CLIP                                                |  |
| 3                   | BEMO GABLE HALTER CLIP (30" O.C. MAX.)                              |  |
| 4                   | BEMO METAL/FOAM PROFILE CLOSURE                                     |  |
| 5                   | KEYHOLE CLOSURE                                                     |  |
| 6                   | EXPANDING FOAM TAPE (18 L.F. ROLLS)                                 |  |
| $\langle 7 \rangle$ | "GRIP-STRUT" WALKWAY PLANK, 11 7/8" W x 12'-0" LG (2 PLANK WALKWAY) |  |
| 8                   | BEMO 300-H OR 300-V STAINLESS STEEL UTILITY CLAMP                   |  |
| 9                   | 1/8"x 1" WIDE SEALING TAPE (65 L.F. ROLLS) - (BY OTHERS)            |  |
| 10>                 | BEMO "40 MIL HT MEMBRANE" (3'x 65' ROLLS)                           |  |
| (11)                | BEMO AKKORD RAIL (TI) [20'-0" LONG], ALUMINUM EXTRUSION (6060-T66)  |  |
| 12                  | BEMO AKKORD RAIL (TP) [20'-0" LONG], ALUMINUM EXTRUSION (6060-T66)  |  |
|                     |                                                                     |  |