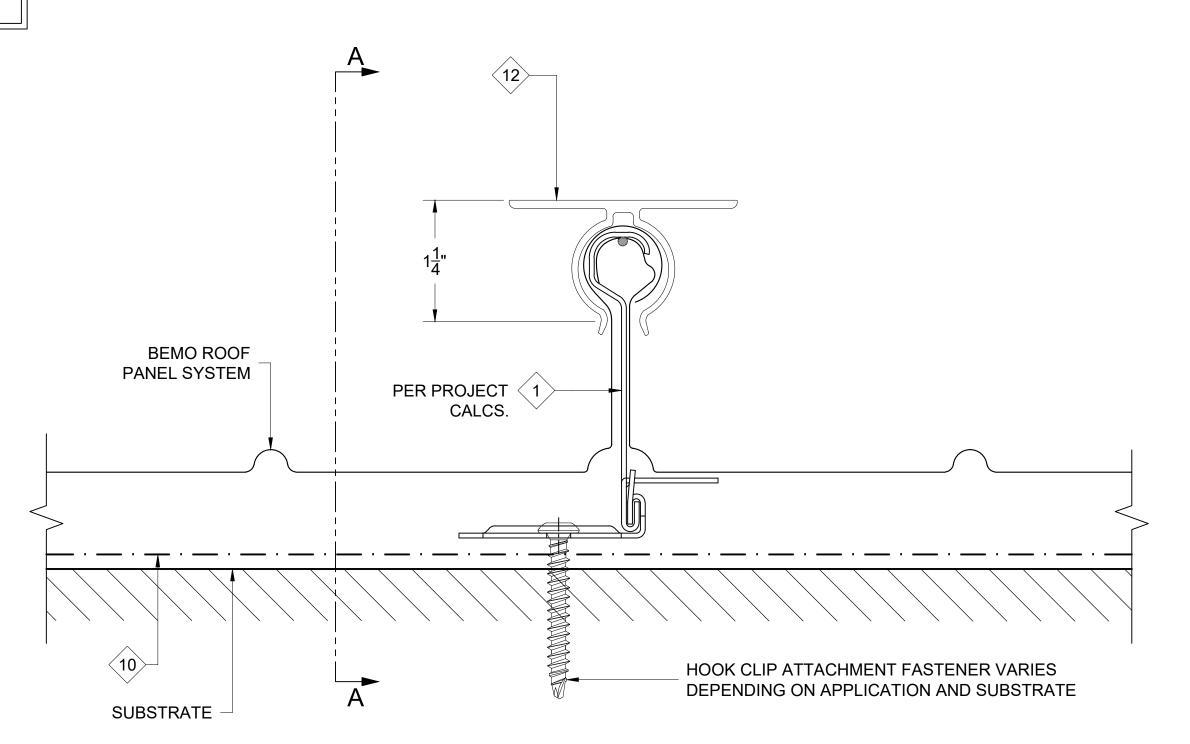

1. ALL FASTENERS MUST PENETRATE 3/4" MIN. THROUGH SUBSTRATE.

THIS DETAIL IS GENERAL IN NATURE AND WILL BE MODIFIED TO MEET JOB SPECIFIC CONDITIONS

1 BEMO TOP RAIL DETAIL
D1 REF. ARCH. DET. -

SECTION A-A

## FASTENER DESIGNATIONS

| MARK                            | DESCRIPTION                                      | IMAGE       |
|---------------------------------|--------------------------------------------------|-------------|
| 1                               | #14-10 x 7" DEKFAST SCREW (OR COMPARABLE)        |             |
| 2                               | #14-10 x 2" DEKFAST SCREW (OR COMPARABLE)        |             |
| 3                               | 1/4"-14x 1 1/2" HWH TEK-3 (W/ BONDED WASHER)     |             |
| 4                               | 1/4"-20x 3/4" STAINLESS STEEL BOLT ASSEMBLY      |             |
| <b>(5)</b>                      | 1/4"-14x 7/8" HWH TEK-1 (W/ BONDED WASHER)       |             |
| $\langle 6 \rangle$             | #10x 3/4" PANCAKE HEAD SCREW                     |             |
| $\overline{7}$                  | 1/4"Ø BULB-TITE RIVET (W/ BONDED WASHER)         |             |
| 8                               | 3/16"Ø CLOSED END S.S. RIVET                     | <b>(</b> to |
| 9                               | #14-10x 1" SELF-TAPPING (W/ BONDED WASHER)       |             |
| (10)                            | 1/4"-14X 1" TEK-3 STAINLESS STEEL SCREW*         |             |
| $\overline{\langle 11 \rangle}$ | #12-14x 1 1/2" TEK-3 STAINLESS STEEL SCREW*      |             |
| 12                              | 1/4"-14x 3" PANCAKE HEAD 316SS TYPE "B" FASTENER |             |
|                                 |                                                  |             |

## MATERIAL DESIGNATIONS

DESCRIPTION

MARK

| 1>                  | BEMO HOOK CLIP W/ GALV. BASE                                        |  |
|---------------------|---------------------------------------------------------------------|--|
| 2                   | BEMO FIXED HOOK CLIP                                                |  |
| 3                   | BEMO GABLE HALTER CLIP (30" O.C. MAX.)                              |  |
| 4                   | BEMO METAL/FOAM PROFILE CLOSURE                                     |  |
| 5                   | KEYHOLE CLOSURE                                                     |  |
| 6                   | EXPANDING FOAM TAPE (18 L.F. ROLLS)                                 |  |
| $\langle 7 \rangle$ | "GRIP-STRUT" WALKWAY PLANK, 11 7/8" W x 12'-0" LG (2 PLANK WALKWAY) |  |
| 8                   | BEMO 300-H OR 300-V STAINLESS STEEL UTILITY CLAMP                   |  |
| 9                   | 1/8"x 1" WIDE SEALING TAPE (65 L.F. ROLLS) - (BY OTHERS)            |  |
| 10>                 | BEMO "40 MIL HT MEMBRANE" (3'x 65' ROLLS)                           |  |
| (11)                | BEMO AKKORD RAIL (TI) [20'-0" LONG], ALUMINUM EXTRUSION (6060-T66)  |  |
| 12                  | BEMO AKKORD RAIL (TP) [20'-0" LONG], ALUMINUM EXTRUSION (6060-T66)  |  |
|                     |                                                                     |  |