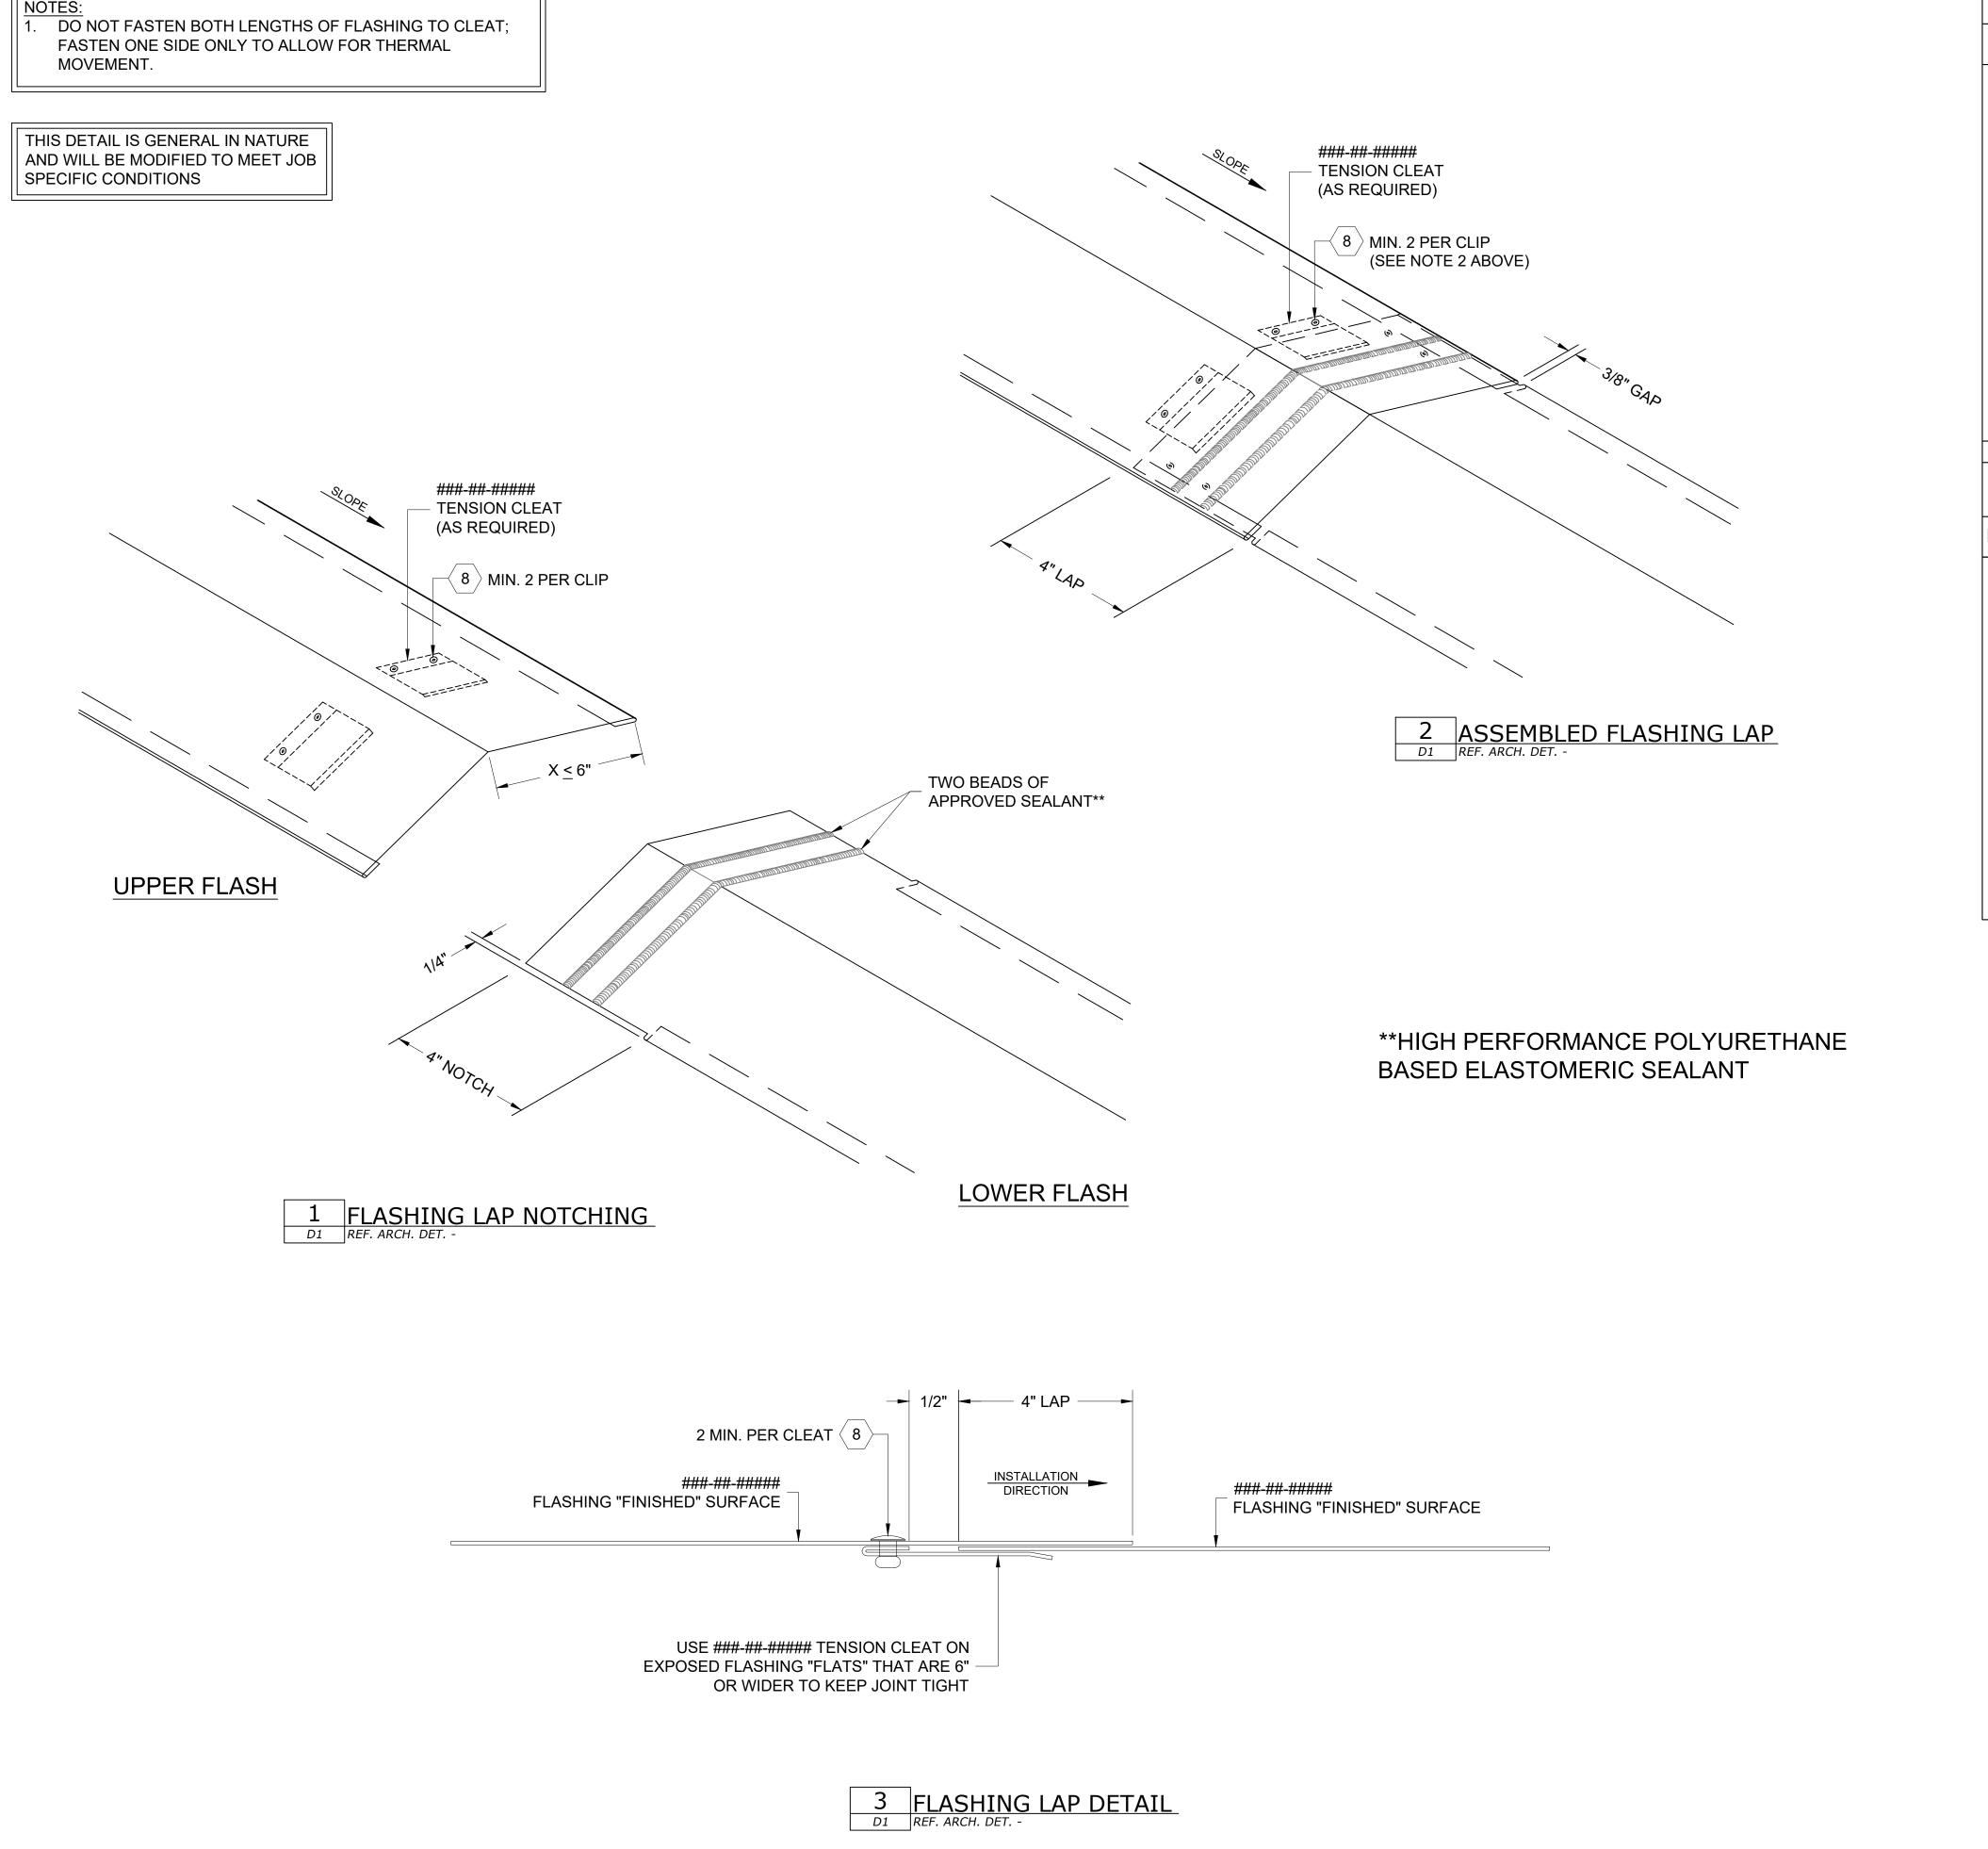

## MATERIAL DESIGNATIONS

| MARK       | DESCRIPTION                                                         |  |
|------------|---------------------------------------------------------------------|--|
| 1>         | BEMO HOOK CLIP W/ GALV. BASE                                        |  |
| 2          | BEMO FIXED HOOK CLIP                                                |  |
| 3          | BEMO GABLE HALTER CLIP (30" O.C. MAX.)                              |  |
| 4          | BEMO METAL/FOAM PROFILE CLOSURE                                     |  |
| <b>(5)</b> | KEYHOLE CLOSURE                                                     |  |
| 6          | EXPANDING FOAM TAPE (18 L.F. ROLLS)                                 |  |
| <b>(7)</b> | "GRIP-STRUT" WALKWAY PLANK, 11 7/8" W x 12'-0" LG (2 PLANK WALKWAY) |  |
| 8          | BEMO 300-H OR 300-V STAINLESS STEEL UTILITY CLAMP                   |  |
| 9          | 1/8"x 1" WIDE SEALING TAPE (65 L.F. ROLLS) - (BY OTHERS)            |  |
| 10         | BEMO "40 MIL HT MEMBRANE" (3'x 65' ROLLS)                           |  |
| (11)       | "APPROVED" SEALANT (15 L.F. COVERAGE - TUBES) - (BY OTHERS)         |  |
| (12)       | 4"x 6" BEARING PLATE (AT EACH CLIP)                                 |  |

| BEMO STANDARD DETAILS<br>LARGE FLASHING LAP DETAIL | PROJECT ADDRESS |      | CUSTOMER NAME | ARCHITECT NAME |
|----------------------------------------------------|-----------------|------|---------------|----------------|
| DRAWN:                                             |                 | D. ( | GOSS          | 1/25/21        |