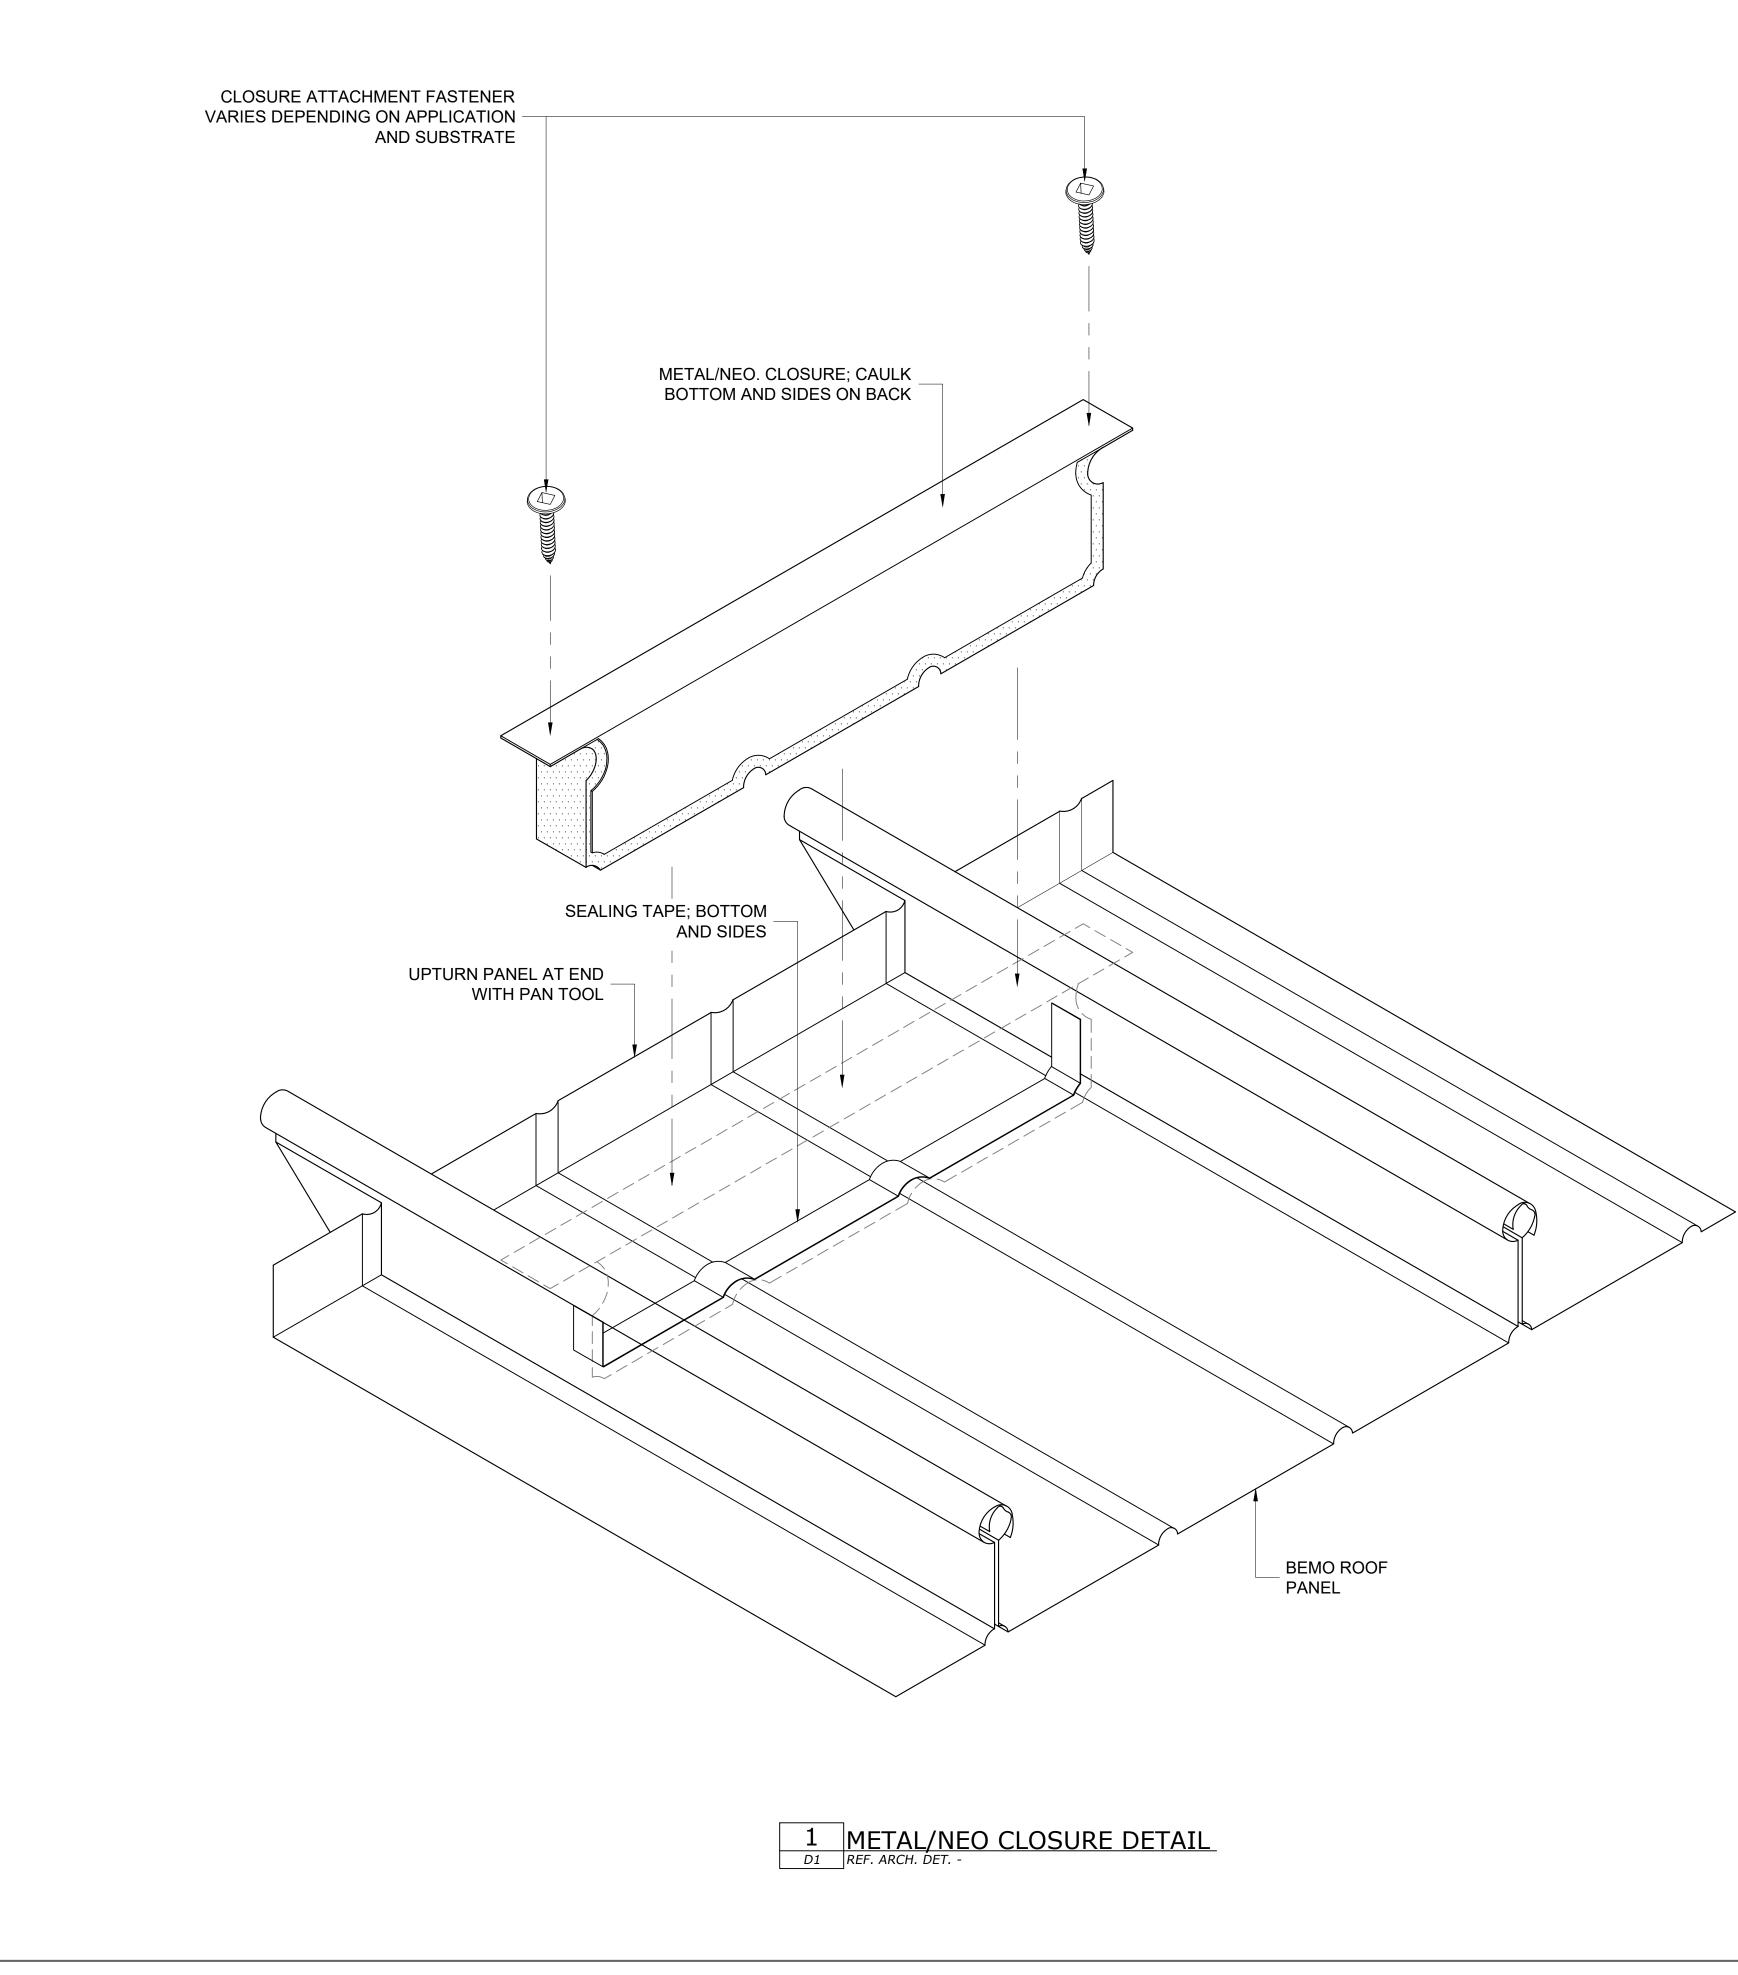

## FASTE

| MARK                           |                                                                                                                         |
|--------------------------------|-------------------------------------------------------------------------------------------------------------------------|
| $\langle 1 \rangle$            | #14-10 x 7" DEKFAS                                                                                                      |
| $\langle 2 \rangle$            | #14-10 x 2" DEKFAS                                                                                                      |
| $\langle 3 \rangle$            | 1/4"-14x 1 1/2" HWH                                                                                                     |
| $\langle \overline{4} \rangle$ | 1/4"-20x 3/4" STAINL                                                                                                    |
| $\langle 5 \rangle$            | 1/4"-14x 7/8" HWH T                                                                                                     |
| 6                              | #10x 3/4" PANCAKE                                                                                                       |
| $\langle 7 \rangle$            | 1/4"Ø BULB-TITE RI                                                                                                      |
| 8                              | 3/16"Ø CLOSED ENI                                                                                                       |
| (9)                            | #14-10x 1" SELF-TA                                                                                                      |
| $\langle 10 \rangle$           | 1/4"-14X 1" TEK-3 S                                                                                                     |
| $\langle 11 \rangle$           | #12-14x 1 1/2" TEK-                                                                                                     |
| (12)                           | 1/4"-14x 3" PANCAK                                                                                                      |
|                                |                                                                                                                         |
| * (100                         | 00 HRS OF CORROSION                                                                                                     |
| * (100                         |                                                                                                                         |
| * (100                         | DO HRS OF CORROSION                                                                                                     |
| * (100<br>MARK                 |                                                                                                                         |
| •                              |                                                                                                                         |
| MARK                           | MATEF                                                                                                                   |
| MARK                           | MATER<br>BEMO HOOK CLIP V                                                                                               |
| MARK                           | MATER<br>BEMO HOOK CLIP V<br>BEMO FIXED HOOK                                                                            |
| MARK                           | MATER<br>BEMO HOOK CLIP V<br>BEMO FIXED HOOK<br>BEMO GABLE HALT                                                         |
| MARK                           | MATER<br>BEMO HOOK CLIP V<br>BEMO FIXED HOOK<br>BEMO GABLE HALT<br>BEMO METAL/FOAN                                      |
| MARK                           | MATER<br>BEMO HOOK CLIP V<br>BEMO FIXED HOOK<br>BEMO GABLE HALT<br>BEMO METAL/FOAN<br>KEYHOLE CLOSURE                   |
| MARK                           | MATER<br>BEMO HOOK CLIP V<br>BEMO FIXED HOOK<br>BEMO GABLE HALT<br>BEMO METAL/FOAN<br>KEYHOLE CLOSURE<br>EXPANDING FOAM |

|                                                | FASTENER DESIGNATIONS                                                                                                                                                                                                                                                                                                                                                                                                                                                                                                 |                                                                   |                                                                                                                                                                                                                                                                                                                                                                                                                                                                                                                                                                                                                                                                                                                                                                                                                                                                                                                                                                                                                                                                                                                                                                                                                                                                                                                                                                                                                                                                                                                                                                                                                                                                                                                                                                                                                                                                                                                                                                                                                                                                                                                    |                         |  |
|------------------------------------------------|-----------------------------------------------------------------------------------------------------------------------------------------------------------------------------------------------------------------------------------------------------------------------------------------------------------------------------------------------------------------------------------------------------------------------------------------------------------------------------------------------------------------------|-------------------------------------------------------------------|--------------------------------------------------------------------------------------------------------------------------------------------------------------------------------------------------------------------------------------------------------------------------------------------------------------------------------------------------------------------------------------------------------------------------------------------------------------------------------------------------------------------------------------------------------------------------------------------------------------------------------------------------------------------------------------------------------------------------------------------------------------------------------------------------------------------------------------------------------------------------------------------------------------------------------------------------------------------------------------------------------------------------------------------------------------------------------------------------------------------------------------------------------------------------------------------------------------------------------------------------------------------------------------------------------------------------------------------------------------------------------------------------------------------------------------------------------------------------------------------------------------------------------------------------------------------------------------------------------------------------------------------------------------------------------------------------------------------------------------------------------------------------------------------------------------------------------------------------------------------------------------------------------------------------------------------------------------------------------------------------------------------------------------------------------------------------------------------------------------------|-------------------------|--|
| MARK                                           | DESCRIPTION                                                                                                                                                                                                                                                                                                                                                                                                                                                                                                           | IMAGE                                                             |                                                                                                                                                                                                                                                                                                                                                                                                                                                                                                                                                                                                                                                                                                                                                                                                                                                                                                                                                                                                                                                                                                                                                                                                                                                                                                                                                                                                                                                                                                                                                                                                                                                                                                                                                                                                                                                                                                                                                                                                                                                                                                                    |                         |  |
| $ \begin{array}{c} 1\\ 2\\ 3\\ 4 \end{array} $ | #14-10 x 7" DEKFAST SCREW (OR COMPARABLE)<br>#14-10 x 2" DEKFAST SCREW (OR COMPARABLE)<br>1/4"-14x 1 1/2" HWH TEK-3 (W/ BONDED WASHER)<br>1/4"-20x 3/4" STAINLESS STEEL BOLT ASSEMBLY                                                                                                                                                                                                                                                                                                                                 | <i>ammmu</i> ‡⊐()<br><i>ammmu</i> t}<br><b>⊆</b> ]<br>∭]]<br>∭]]] |                                                                                                                                                                                                                                                                                                                                                                                                                                                                                                                                                                                                                                                                                                                                                                                                                                                                                                                                                                                                                                                                                                                                                                                                                                                                                                                                                                                                                                                                                                                                                                                                                                                                                                                                                                                                                                                                                                                                                                                                                                                                                                                    |                         |  |
| 4<br>5<br>6<br>7                               | 1/4"-20x 3/4" STAINLESS STEEL BOLT ASSEMBLY<br>1/4"-14x 7/8" HWH TEK-1 (W/ BONDED WASHER)<br>#10x 3/4" PANCAKE HEAD SCREW<br>1/4"Ø BULB-TITE RIVET (W/ BONDED WASHER)                                                                                                                                                                                                                                                                                                                                                 | (]\$₽<br>[-[] <i>uuu</i> ><br>[]_[] <i>uuu</i> >                  |                                                                                                                                                                                                                                                                                                                                                                                                                                                                                                                                                                                                                                                                                                                                                                                                                                                                                                                                                                                                                                                                                                                                                                                                                                                                                                                                                                                                                                                                                                                                                                                                                                                                                                                                                                                                                                                                                                                                                                                                                                                                                                                    |                         |  |
| 8<br>9<br>10<br>11<br>12                       | 3/16"Ø CLOSED END S.S. RIVET<br>#14-10x 1" SELF-TAPPING (W/ BONDED WASHER)<br>1/4"-14X 1" TEK-3 STAINLESS STEEL SCREW*<br>#12-14x 1 1/2" TEK-3 STAINLESS STEEL SCREW*<br>1/4"-14x 3" PANCAKE HEAD 316SS TYPE "B" FASTENER                                                                                                                                                                                                                                                                                             | (≠)<br><b>El∫mm=</b><br>[]mm=<br><b>E]mm=</b>                     |                                                                                                                                                                                                                                                                                                                                                                                                                                                                                                                                                                                                                                                                                                                                                                                                                                                                                                                                                                                                                                                                                                                                                                                                                                                                                                                                                                                                                                                                                                                                                                                                                                                                                                                                                                                                                                                                                                                                                                                                                                                                                                                    |                         |  |
| * (100                                         | 00 HRS OF CORROSION RESISTANT COATING IN ACCORDANCE WITH                                                                                                                                                                                                                                                                                                                                                                                                                                                              | ASTM B117)                                                        |                                                                                                                                                                                                                                                                                                                                                                                                                                                                                                                                                                                                                                                                                                                                                                                                                                                                                                                                                                                                                                                                                                                                                                                                                                                                                                                                                                                                                                                                                                                                                                                                                                                                                                                                                                                                                                                                                                                                                                                                                                                                                                                    |                         |  |
| MARK DESCRIPTION                               |                                                                                                                                                                                                                                                                                                                                                                                                                                                                                                                       |                                                                   |                                                                                                                                                                                                                                                                                                                                                                                                                                                                                                                                                                                                                                                                                                                                                                                                                                                                                                                                                                                                                                                                                                                                                                                                                                                                                                                                                                                                                                                                                                                                                                                                                                                                                                                                                                                                                                                                                                                                                                                                                                                                                                                    |                         |  |
|                                                | BEMO HOOK CLIP W GALV. BASE<br>BEMO FIXED HOOK CLIP<br>BEMO GABLE HALTER CLIP (30" O.C. MAX.)<br>BEMO METAL/FOAM PROFILE CLOSURE<br>KEYHOLE CLOSURE<br>EXPANDING FOAM TAPE (18 L.F. ROLLS)<br>"GRIP-STRUT" WALKWAY PLANK, 11 7/8" W x 12'0" LG (2 PLAI<br>BEMO 300-H OR 300-V STAINLESS STEEL UTILITY CLAMP<br>1/8"x 1" WIDE SEALING TAPE (65 L.F. ROLLS) - (BY OTHERS)<br>BEMO "40 MIL HT MEMBRANE" (3'x 65' ROLLS)<br>"APPROVED" SEALANT (15 L.F. COVERAGE - TUBES) - (BY OT<br>4"x 6" BEARING PLATE (AT EACH CLIP) |                                                                   | Image: state of the | ABUCISOS 1<br>D. GOSS 1 |  |